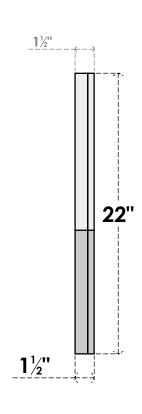

## **GVPOT42X2202SF**

42"W X 22"H OCTAGONAL TOP SURFACE MOUNT PVC GABLE VENT: FUNCTIONAL, W/ 2"W X 1-1/2"P BRICKMOULD FRAME

**VENTING AREA: 47.6 SQ IN** LOUVER HEIGHT: 2 5/8"

LOUVER QTY: 7

**FRONT** 

SIDE

EKENA MILLWORK 2300 WEST MAIN ST. CLARKSVILLE, TX 75426 TOLL FREE: 866-607-0453 WWW.EKENAMILLWORK.COM