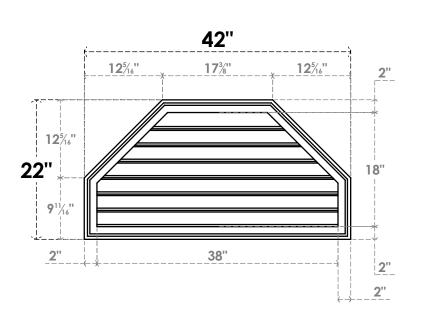

## **GVPOT42X2202SF**

42"W X 22"H OCTAGONAL TOP SURFACE MOUNT PVC GABLE VENT: FUNCTIONAL, W/ 2"W X 1-1/2"P BRICKMOULD FRAME

**VENTING AREA: 47.6 SQ IN** LOUVER HEIGHT: 2 5/8"

LOUVER QTY: 7

**FRONT** 

SIDE

EKENA MILLWORK 2300 WEST MAIN ST. CLARKSVILLE, TX 75426 TOLL FREE: 866-607-0453 WWW.EKENAMILLWORK.COM