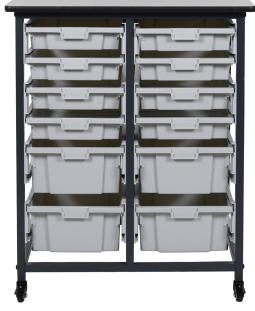

Conveniently store and systematize your daily essentials in Mobile Bin System. The spacious gray bins are available in two sizes and include an area for standard labels that dually operates as a handle for easy accessibility to stored items. Sturdy guide rails hold the polypropylene bins in place making the unit ideal for organization of large and small materials. Built with efficiency in mind, Mobile Bin System's smooth flat-top surface can be used as a workstation or for additional storage, and the four rolling casters provide easy mobility across any floor surface. Choose double row options with 8, 12, or 16 bins to create an effective storage solution that's perfect for any environment.

- · Versatile and functional storage units are ideal for schools, garages, or industrial facilities
- Organize and stack supplies in 3" or 6" deep tubs
- Double row steel frame is constructed for long lasting use
- Built-in locking feature prevents bins from falling out of place
- Simple organization system with area for standard labels
- Flat-top surface provides a work area or additional storage
- Four casters allow smooth maneuverability; two locking brakes give stability for stationary use
- Ships UPS
- Additional bin packs available:
  - 8 small (MBS-BIN-8S)
  - 4 large (MBS-BIN-4L)