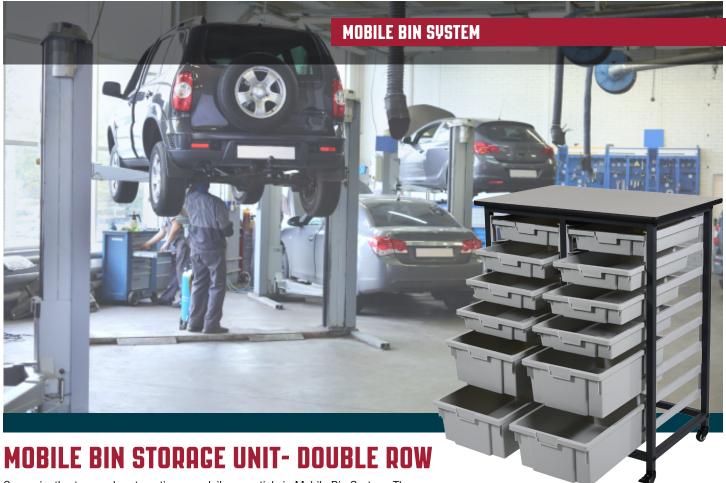

Conveniently store and systematize your daily essentials in Mobile Bin System. The spacious gray bins are available in two sizes and include an area for standard labels that dually operates as a handle for easy accessibility to stored items. Sturdy guide rails hold the polypropylene bins in place making the unit ideal for organization of large and small materials. Built with efficiency in mind, Mobile Bin System's smooth flat-top surface can be used as a workstation or for additional storage, and the four rolling casters provide easy mobility across any floor surface. Choose double row options with 8, 12, or 16 bins to create an effective storage solution that's perfect for any environment.

- · Versatile and functional storage units are ideal for schools, garages, or industrial facilities
- Organize and stack supplies in 3" or 6" deep tubs
- Double row steel frame is constructed for long lasting use
- Built-in locking feature prevents bins from falling out of place
- Simple organization system with area for standard labels
- Flat-top surface provides a work area or additional storage
- Four casters allow smooth maneuverability; two locking brakes give stability for stationary use
- Ships UPS
- Additional bin packs available:
  - 8 small (MBS-BIN-8S)
  - 4 large (MBS-BIN-4L)