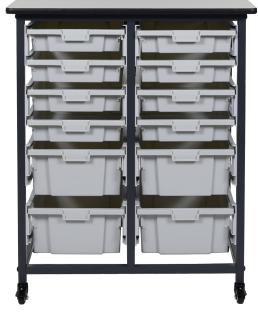

Conveniently store and systematize your daily essentials in Mobile Bin System. The spacious gray bins are available in two sizes and include an area for standard labels that dually operates as a handle for easy accessibility to stored items. Sturdy guide rails hold the polypropylene bins in place making the unit ideal for organization of large and small materials. Built with efficiency in mind, Mobile Bin System's smooth flat-top surface can be used as a workstation or for additional storage, and the four rolling casters provide easy mobility across any floor surface. Choose double row options with 8, 12, or 16 bins to create an effective storage solution that's perfect for any environment.

- · Versatile and functional storage units are ideal for schools, garages, or industrial facilities
- Organize and stack supplies in 3" or 6" deep tubs
- Double row steel frame is constructed for long lasting use
- Built-in locking feature prevents bins from falling out of place
- Simple organization system with area for standard labels
- Flat-top surface provides a work area or additional storage
- Four casters allow smooth maneuverability; two locking brakes give stability for stationary use
- Ships UPS
- Additional bin packs available:
  - 8 small (MBS-BIN-8S)
  - 4 large (MBS-BIN-4L)