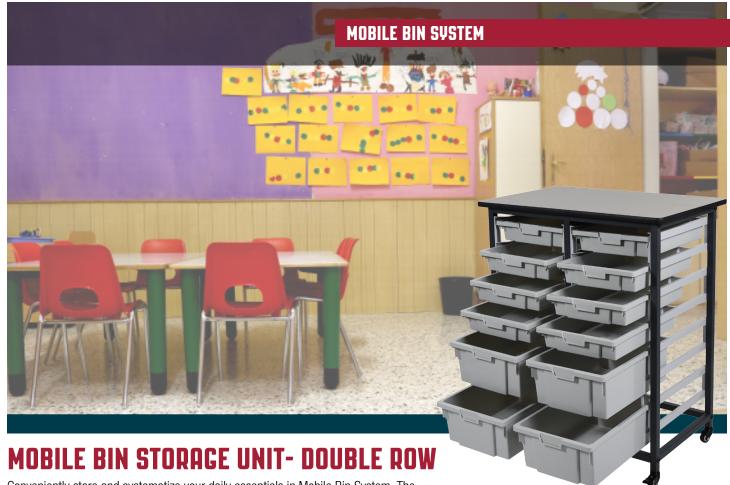

Conveniently store and systematize your daily essentials in Mobile Bin System. The spacious gray bins are available in two sizes and include an area for standard labels that dually operates as a handle for easy accessibility to stored items. Sturdy guide rails hold the polypropylene bins in place making the unit ideal for organization of large and small materials. Built with efficiency in mind, Mobile Bin System's smooth flat-top surface can be used as a workstation or for additional storage, and the four rolling casters provide easy mobility across any floor surface. Choose double row options with 8, 12, or 16 bins to create an effective storage solution that's perfect for any environment.

- Versatile and functional storage units are ideal for schools, garages, or industrial facilities
- Organize and stack supplies in 3" or 6" deep tubs
- Double row steel frame is constructed for long lasting use
- Built-in locking feature prevents bins from falling out of place
- Simple organization system with area for standard labels
- Flat-top surface provides a work area or additional storage
- Four casters allow smooth maneuverability; two locking brakes give stability for stationary use
- Ships UPS
- Additional bin packs available:
  - 8 small (MBS-BIN-8S)
  - 4 large (MBS-BIN-4L)