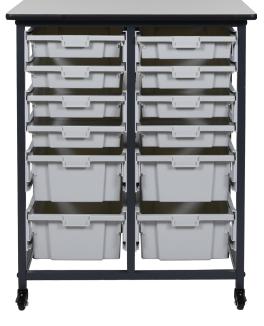

Conveniently store and systematize your daily essentials in Mobile Bin System. The spacious gray bins are available in two sizes and include an area for standard labels that dually operates as a handle for easy accessibility to stored items. Sturdy guide rails hold the polypropylene bins in place making the unit ideal for organization of large and small materials. Built with efficiency in mind, Mobile Bin System's smooth flat-top surface can be used as a workstation or for additional storage, and the four rolling casters provide easy mobility across any floor surface. Choose double row options with 8, 12, or 16 bins to create an effective storage solution that's perfect for any environment.

- Versatile and functional storage units are ideal for schools, garages, or industrial facilities
- Organize and stack supplies in 3" or 6" deep tubs
- Double row steel frame is constructed for long lasting use
- Built-in locking feature prevents bins from falling out of place
- Simple organization system with area for standard labels
- Flat-top surface provides a work area or additional storage
- Four casters allow smooth maneuverability; two locking brakes give stability for stationary use
- Ships UPS
- Additional bin packs available:
  - 8 small (MBS-BIN-8S)
  - 4 large (MBS-BIN-4L)