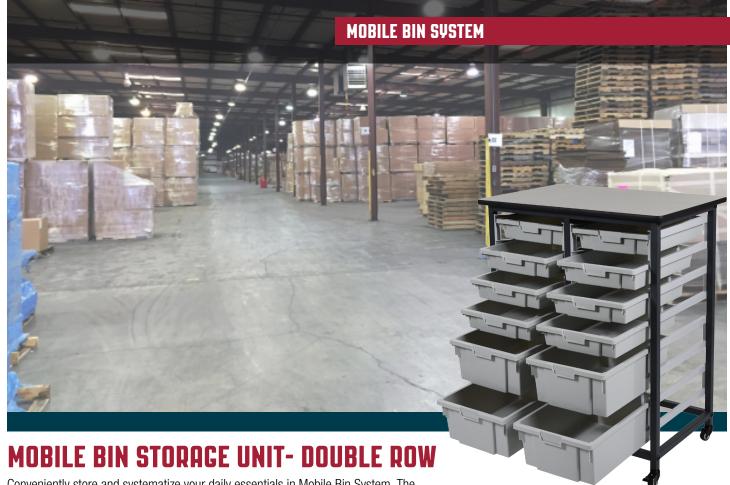

Conveniently store and systematize your daily essentials in Mobile Bin System. The spacious gray bins are available in two sizes and include an area for standard labels that dually operates as a handle for easy accessibility to stored items. Sturdy guide rails hold the polypropylene bins in place making the unit ideal for organization of large and small materials. Built with efficiency in mind, Mobile Bin System's smooth flat-top surface can be used as a workstation or for additional storage, and the four rolling casters provide easy mobility across any floor surface. Choose double row options with 8, 12, or 16 bins to create an effective storage solution that's perfect for any environment.

- · Versatile and functional storage units are ideal for schools, garages, or industrial facilities
- Organize and stack supplies in 3" or 6" deep tubs
- Double row steel frame is constructed for long lasting use
- Built-in locking feature prevents bins from falling out of place
- Simple organization system with area for standard labels
- Flat-top surface provides a work area or additional storage
- Four casters allow smooth maneuverability; two locking brakes give stability for stationary use
- Ships UPS
- Additional bin packs available:
  - 8 small (MBS-BIN-8S)
  - 4 large (MBS-BIN-4L)