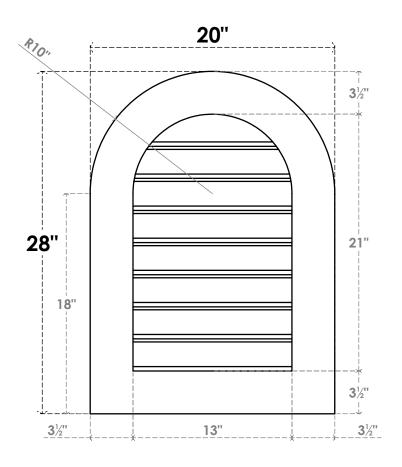

## GVPRT20X2801SF

20"W X 28"H ROUND TOP SURFACE MOUNT PVC GABLE VENT: FUNCTIONAL, W/ 3-1/2"W X 1"P STANDARD FRAME

**VENTING AREA: 22.16 SQ IN** 

LOUVER HEIGHT: 2 5/8"

LOUVER QTY: 8

**FRONT** 

SIDE

1. INSTALLATION TO BE COMPLETED IN ACCORDANCE WITH MANUFACTURER'S SPECIFICATIONS. 2. DRAWING MAY NOT BE TO SCALE