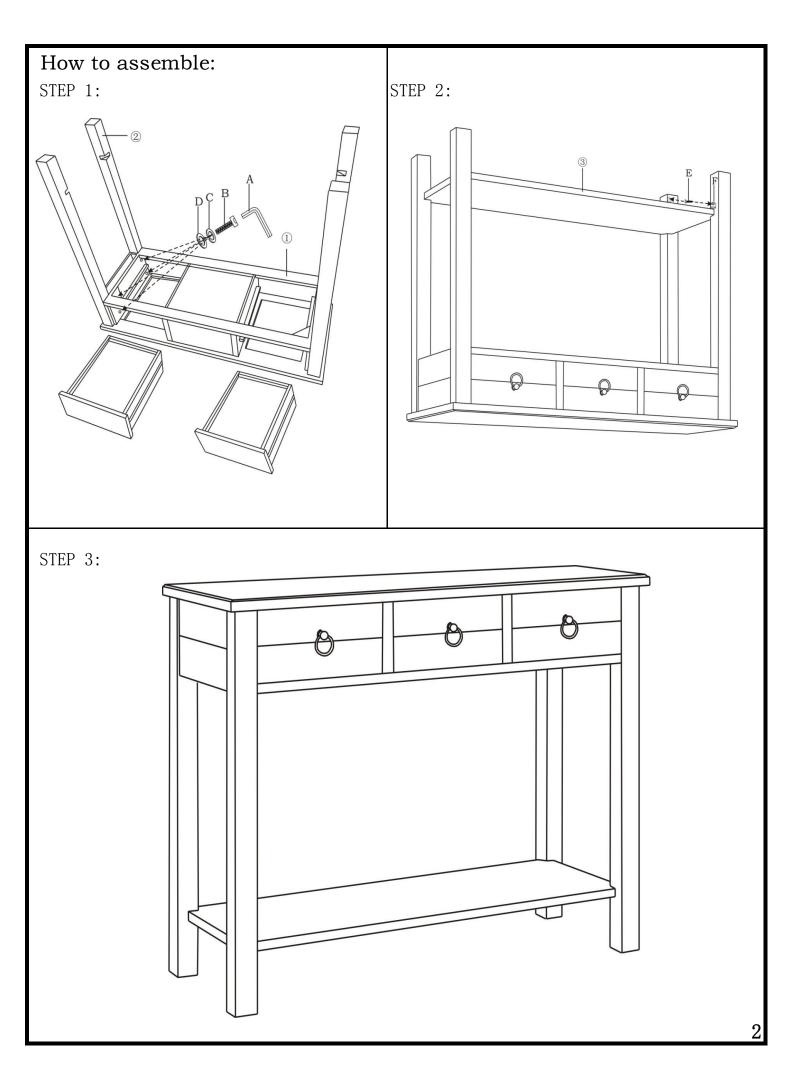

## \*\*\* Do not fully tighten screws until fully assembled \*\*\*

| COMPONENT PARTS |           |           |  |  |
|-----------------|-----------|-----------|--|--|
| DESCRIPTION     | PART NAME | Q'TY(PCS) |  |  |
| 1               | Table     | 1PC       |  |  |
| 2               | Leg       | 4PC       |  |  |
| 3               | Shelf     | 1PC       |  |  |

## **HARDWARES REQUIRED**

| A |               | L-ALLEN KEY $\phi$ 5MM     | 1PC  |
|---|---------------|----------------------------|------|
| В | (I) reminimum | Bolt <b>φ</b> 5/16"x 13/4" | 8PCS |
| C | 3             | Lock Washer <b>φ</b> 5/16" | 8PCS |
| D | 0             | Flat Washer φ 5/16"xφ 19mm | 8PCS |
| E |               | Bolt 3x12                  | 8PCS |
| F |               |                            | 4PCS |

## **Attention:**

\*\*\*Some number parts listed on the instruction sheet may not be in parts bag as they may already be assembled.

Carefully check parts and packing materials prior to odering replacements.