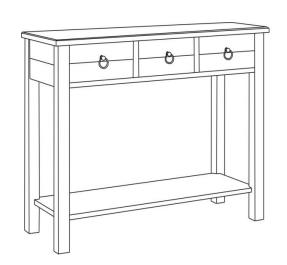

## **ASSEMBLY INSTRUCTION**

Thank you for purchasing this quality product. Be sure to check all packing material carefully for small parts which may have come loose inside the carton during shipment. Separate, identify and count all parts and metal hardware. Compare with parts list to be sure all parts are present. If any part(s) are missing or damaged, please contact your local fumiture dealer. For efficient and speedy service, please indicate the model number and code letter of part(s) needde.

## \*\*\* Do not fully tighten screws until fully assembled \*\*\*

| COMPONENT PARTS |           |           |  |  |
|-----------------|-----------|-----------|--|--|
| DESCRIPTION     | PART NAME | Q'TY(PCS) |  |  |
| 1               | Table     | 1PC       |  |  |
| 2               | Leg       | 4PC       |  |  |
| 3               | Shelf     | 1PC       |  |  |