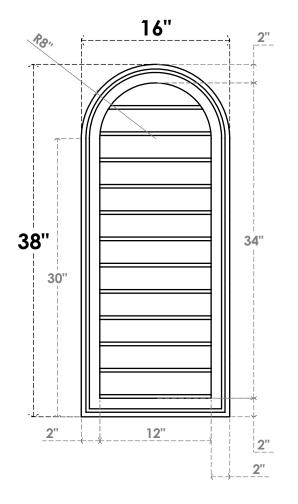

## GVPRT16X3802SN

16"W X 38"H ROUND TOP SURFACE MOUNT PVC GABLE VENT: NON-FUNCTIONAL, W/ 2"W X 1-1/2"P BRICKMOULD FRAME

**FRONT** 

SIDE

LOUVER HEIGHT: 2 7/8"

LOUVER QTY: 12

1. INSTALLATION TO BE COMPLETED IN ACCORDANCE WITH MANUFACTURER'S SPECIFICATIONS. 2. DRAWING MAY NOT BE TO SCALE