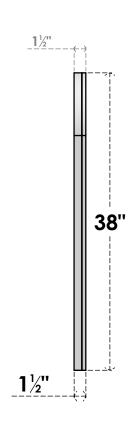

## GVPRT16X3802SN

16"W X 38"H ROUND TOP SURFACE MOUNT PVC GABLE VENT: NON-FUNCTIONAL, W/ 2"W X 1-1/2"P BRICKMOULD FRAME

**FRONT** 

SIDE

LOUVER HEIGHT: 2 7/8"

LOUVER QTY: 12

1. INSTALLATION TO BE COMPLETED IN ACCORDANCE WITH MANUFACTURER'S SPECIFICATIONS. 2. DRAWING MAY NOT BE TO SCALE