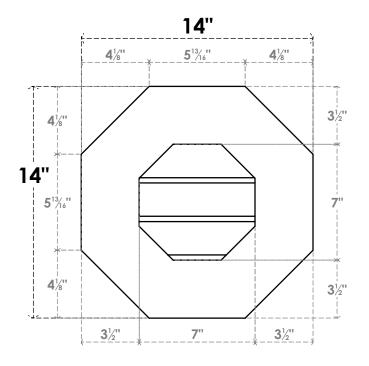

## GVPOC14X1401SN

14"W X 14"H OCTAGONAL SURFACE MOUNT PVC GABLE VENT: NON-FUNCTIONAL, W/ 3-1/2"W X 1"P STANDARD FRAME

**FRONT** 

SIDE

LOUVER HEIGHT: 2 3/8"

LOUVER QTY: 3

EKENA MILLWORK 2300 WEST MAIN ST. CLARKSVILLE, TX 75426 TOLL FREE: 866-607-0453 WWW.EKENAMILLWORK.COM