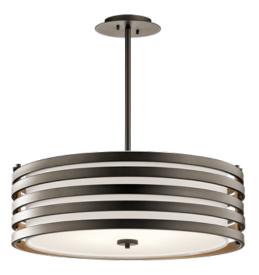

## 4 Light Pendant in Olde Bronze (Olde Bronze)

## **Product Description:**

This 4 light pendant will create a unique impression in your home. The Olde Bronze outer finish with Gold Tone inner highlights and beautiful Satin Etched Glass form a distinctive, linear design.

## **Technical Information**

| Weight:            | 21.00 LBS               |
|--------------------|-------------------------|
| Chain Length:      | 36.00"                  |
| Safety Rated:      | Dry                     |
| Base Backplate:    | 5.00"                   |
| Overall Height:    | 47.00"                  |
| Width:             | 24.00"                  |
| Height:            | 9.00"                   |
| Shade Description: | Off White Linen         |
| Lamp Included:     | Not Included            |
| Lead Wire Length:  | 69.00"                  |
| Glass Description: | Satin Etched (Tempered) |
| Voltage:           | 120V                    |
| CFL Bulb Type:     | HYBRID (23-30W)         |
| Light Source:      | Incandescent            |
| Socket Base:       | Medium                  |
| Number of Bulbs:   | 4                       |
| Lamp Type:         | A19                     |
| Max Watt:          | 100W                    |
| Finish:            | Olde Bronze             |