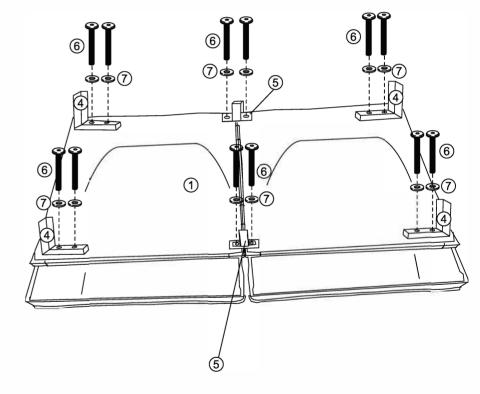

structions listed in this manual may not cover all possible situations that may arise when using the product. Please contact us.
- This product is not a climbing frame for children's play, which could result in injury. Please do not leave children unattended.
- Check the item for possible damages before use. Do not use it if it is bent, cracked, or damaged.
- Improper loading can cause a tilt of the item.
- The normal functioning of the product can be guaranteed when it is in a vertical and horizontal position. Please always position the product on a level surface.
- Do not place the product near the fire or heat sources! Caution Fire Hazard
- Be careful of your hands when setting up! We recommend wearing protective gloves for assembly.
- Do not use corrosive cleaners for cleaning!