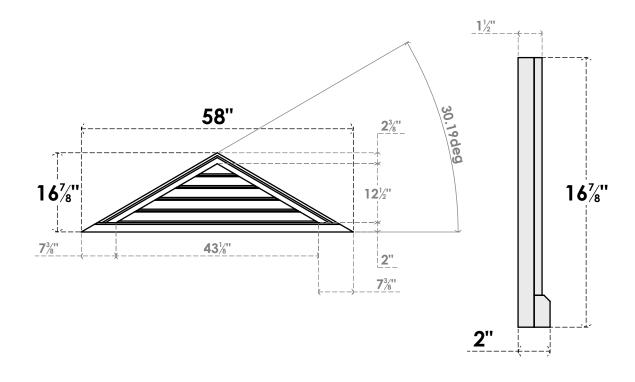

## GVPTR58X1703SF

58"W X 16-7/8"H TRIANGLE SURFACE MOUNT PVC GABLE VENT 7/12 PITCH: FUNCTIONAL, W/ 2"W X 2"P BRICKMOULD SILL FRAME

**VENTING AREA: 21.59 SQ IN** 

LOUVER HEIGHT: 2 1/2"

LOUVER QTY: 5

**FRONT** 

SIDE

1. INSTALLATION TO BE COMPLETED IN ACCORDANCE WITH MANUFACTURER'S SPECIFICATIONS. 2. DRAWING MAY NOT BE TO SCALE

3. THIS DRAWING IS INTENDED FOR DESIGN AND PLANNING PURPOSES ONLY.

4. ALL INFORMATION CONTAINED HEREIN WAS CURRENT AT THE TIME OF DEVELOPMENT BUT MUST BE REVIEWED AND APPROVED BY THE PRODUCT MANUFACTURER TO BE CONSIDERED ACCURATE.