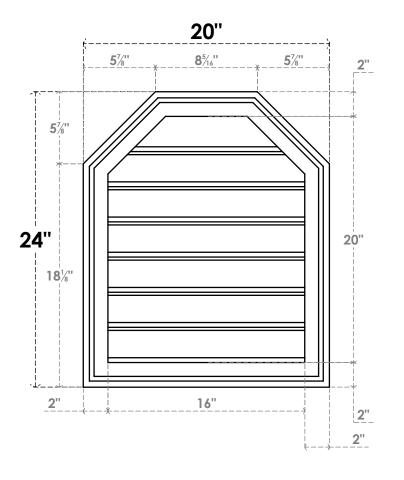

## **GVPOT20X2402SF**

20"W X 24"H OCTAGONAL TOP SURFACE MOUNT PVC GABLE VENT: FUNCTIONAL, W/ 2"W X 1-1/2"P BRICKMOULD FRAME

**VENTING AREA: 23.09 SQ IN** 

LOUVER HEIGHT: 2 7/8"

LOUVER QTY: 7

**FRONT** 

SIDE