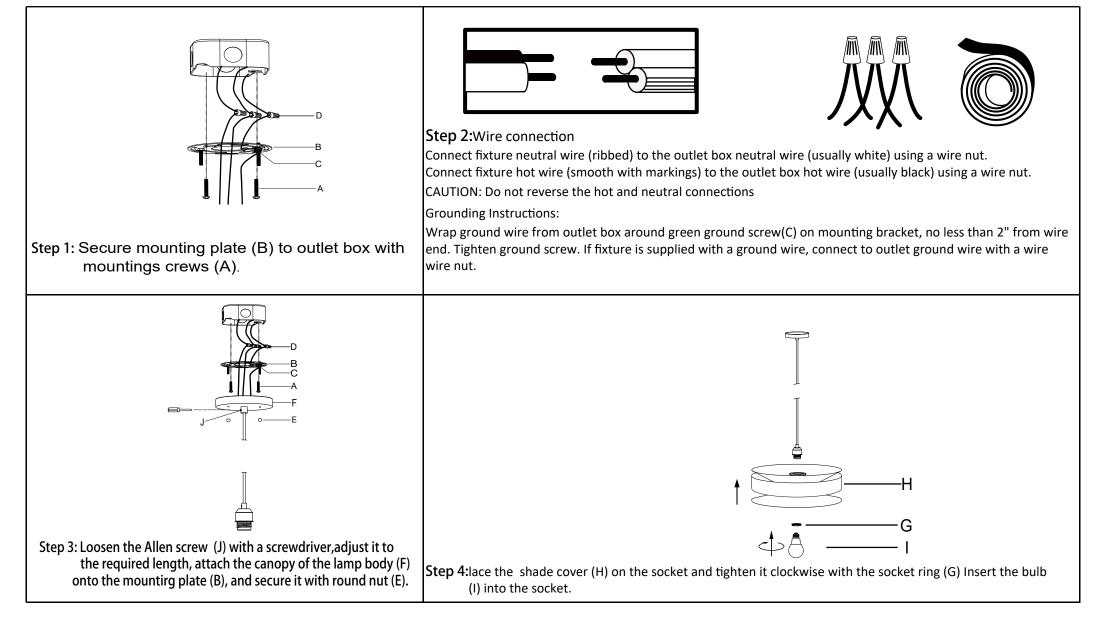

# Part List and Hardware List

| PIECE | DESCRIPTION    | PICTURE | QUANTITY | PIECE | DESCRIPTION | PICTURE | QUANTITY |
|-------|----------------|---------|----------|-------|-------------|---------|----------|
| А     | mounting screw |         | 2X       | F     | lamp body   |         | 1X       |
| В     | mounting plate |         | 1X       | Н     | shade       |         | 1X       |
| С     | ground screw   |         | 1X       | G     | socket ring |         | 1X       |
| D     | wire nut       | Ø       | ЗХ       | I     | Bulb        |         | 1X       |
| E     | Round nut      | 0       | 2X       | J     | allen screw |         | 1X       |