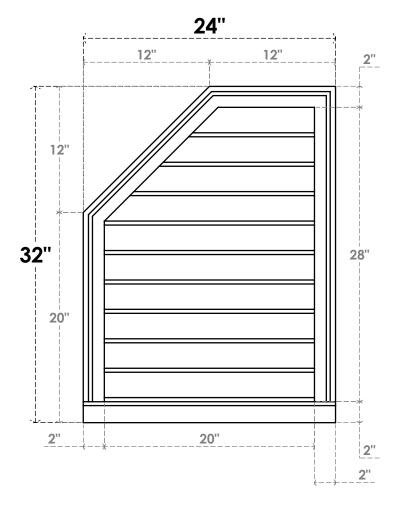

## GVPOL24X3203SN

24"W X 32"H HALF OCTAGON TOP LEFT SURFACE MOUNT PVC GABLE VENT: NON-FUNCTIONAL, W/ 2"W X 2"P BRICKMOULD SILL FRAME

**FRONT** 

SIDE

LOUVER HEIGHT: 2 3/4" LOUVER QTY: 10

EKENA MILLWORK 2300 WEST MAIN ST. CLARKSVILLE, TX 75426 TOLL FREE: 866-607-0453 WWW.EKENAMILLWORK.COM