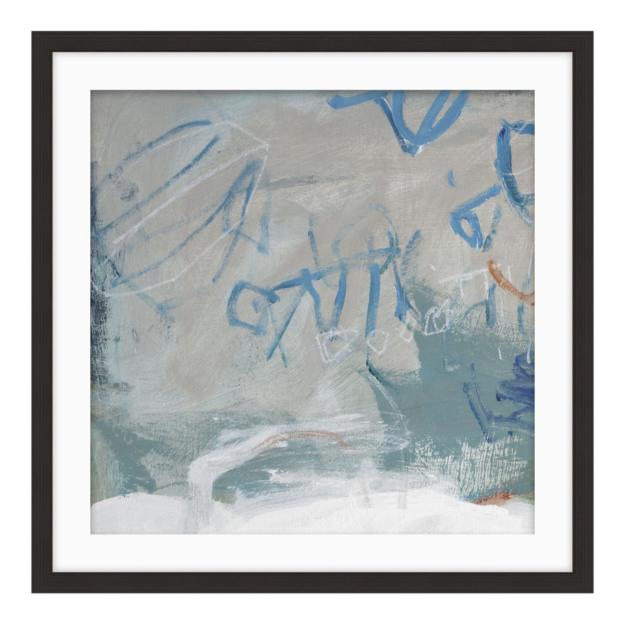

## **Eloquent Thoughts6**

D2218S44347-3569

Eloquent Thoughts I is part of a series of six works that hark back to the Abstract Expressionist movement that emerged in the mid-20th century. These works are characterized by bold, gestural marks that express action.

Incorporating contemporary elements of late-20th-century Graffiti Art that offer an urban feel, Eloquent Thoughts 1 shifts from light to dark in a pleasing arrangement of abstract forms. The color scheme consists of greige, steel blue, smoke, and alabaster in this beautiful addition to the carefully curated ART by TA Collection.