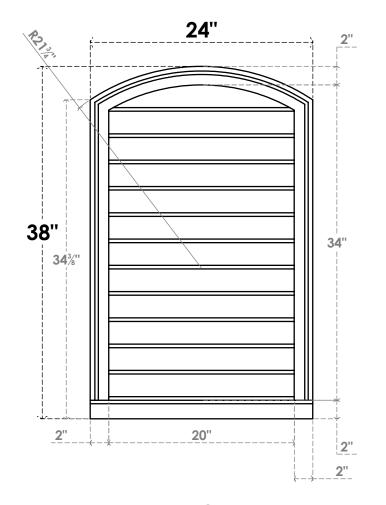

## GVPAR24X3803SN

24"W X 38"H ARCH TOP SURFACE MOUNT PVC GABLE VENT: NON-FUNCTIONAL, W/ 2"W X 2"P **BRICKMOULD SILL FRAME** 

**FRONT** 

SIDE

LOUVER HEIGHT: 2 7/8" LOUVER QTY: 12

**EKENA MILLWORK** 2300 WEST MAIN ST. CLARKSVILLE, TX 75426 TOLL FREE: 866-607-0453 WWW.EKENAMILLWORK.COM