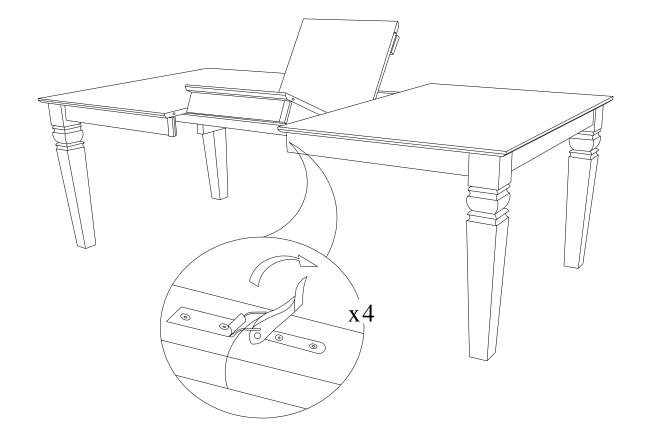

# STEP 3

Place the leaves in the center of the open table top. Push the table top closed. Lock the mechanism underneath 2 sides of the table top as shown below.