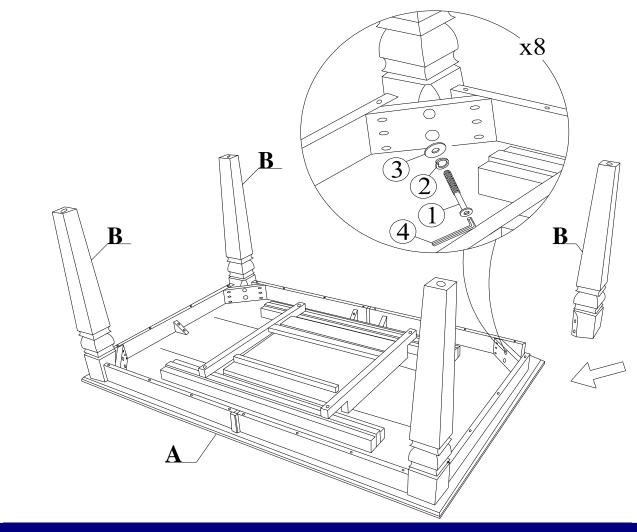

## STEP 1

Attach legs (B) to the top (A) with Bolts (1) and washers (2), (3). Tighten with the Allen Key (4).