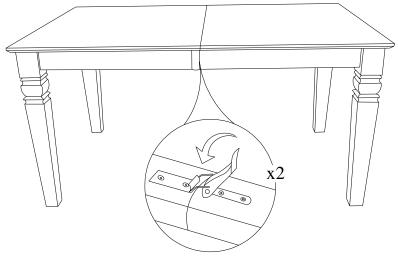

## STEP 2

Unlock the table top from both sides underneath of the top as show below. Pull the 2 parts of the table top apart..

RECTANGULAR DINING TABLE 60x42 WITH 18 IN BUTTERFLY LEAF