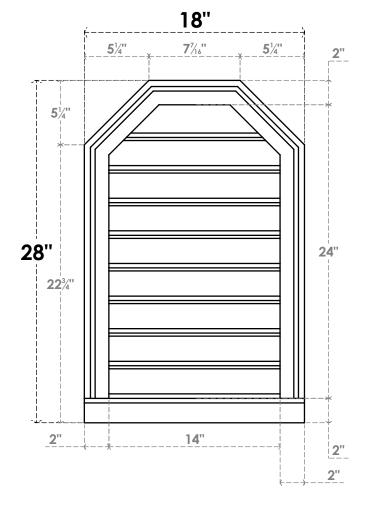

## GVPOT18X2803SF

18"W X 28"H OCTAGONAL TOP SURFACE MOUNT PVC GABLE VENT: FUNCTIONAL, W/ 2"W X 2"P **BRICKMOULD SILL FRAME** 

**VENTING AREA: 27.28 SQ IN** 

LOUVER HEIGHT: 2 5/8"

LOUVER QTY: 9

**FRONT** 

SIDE