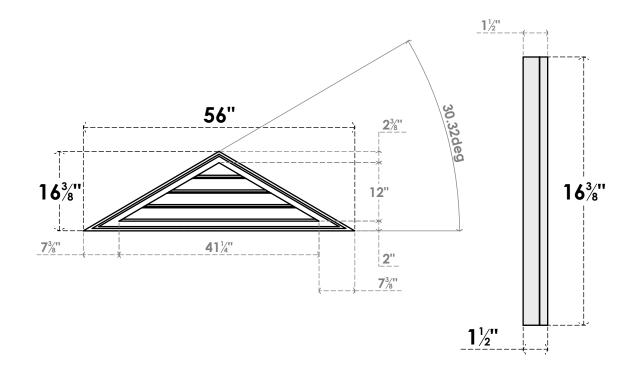

## GVPTR56X1602SF

56"W X 16-3/8"H TRIANGLE SURFACE MOUNT PVC GABLE VENT 7/12 PITCH: FUNCTIONAL, W/ 2"W X 1-1/2"P BRICKMOULD FRAME

**VENTING AREA: 15.46 SQ IN** 

LOUVER HEIGHT: 3" LOUVER QTY: 4

**FRONT** 

SIDE