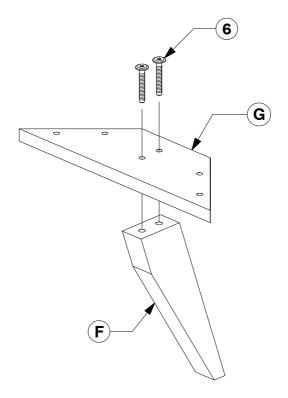

#### King Bed

**Assembly Instructions** Assembled View Note: Do not assemble using power tools. This can cause the bolts to be overtightened Extra Holes **Parts List**  $(\mathsf{E})$ G Headboard Panel x 1 Support Leg Post Support Panel x 6 x 4 x 4 B) Footboard Panel x 1 C) Side Rail x 2 (D) Long Support x 2  $oldsymbol(oldsymbol{\mathsf{H}}ig)$  Set of Bed Slats **x 1 Hardware List** M6 x 50mm JCB M6 x 40mm JCB M6 x 20mm JCB (1)M6 x 90mm JCB x 6 x 16 x 22 x 8 **(5**) M6 x 15mm JCB (8) Spring Washer M8 x 50mm JCB Flat Washer Barrel Nut **(7**) x 30 x 8 x 6 x 30 x 8 

**12**) M5 Allen Key

x 1

M4 Allen Key

x 1

11

Wood Screw

(M4 x 32mm) x 18

Adjustable

Foot x 6

Center Rail

Bracket x 4

13

**5** Fit the Post (F) to the Support Panel (G).