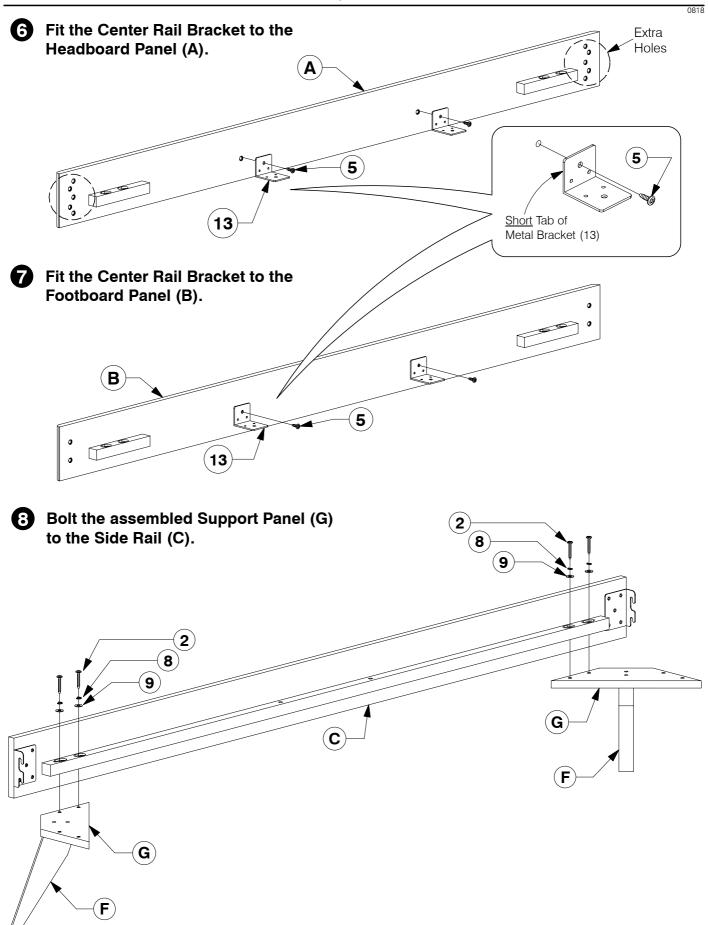

#### King Bed

**Assembly Instructions** Assembled View Note: Do not assemble using power tools. This can cause the bolts to be overtightened Extra Holes **Parts List**  $(\mathsf{E})$ G Headboard Panel x 1 Support Leg Post Support Panel x 6 x 4 x 4 B) Footboard Panel x 1 C) Side Rail x 2 (D) Long Support x 2  $oldsymbol(oldsymbol{\mathsf{H}}ig)$  Set of Bed Slats **x 1 Hardware List** M6 x 50mm JCB M6 x 40mm JCB M6 x 20mm JCB (1)M6 x 90mm JCB x 6 x 16 x 22 x 8 **(5**) M6 x 15mm JCB (8) Spring Washer M8 x 50mm JCB Flat Washer Barrel Nut **(7**) x 30 x 8 x 6 x 30 x 8 

**12**) M5 Allen Key

x 1

M4 Allen Key

x 1

11

Wood Screw

(M4 x 32mm) x 18

Adjustable

Foot x 6

Center Rail

Bracket x 4

13

**5** Fit the Post (F) to the Support Panel (G).