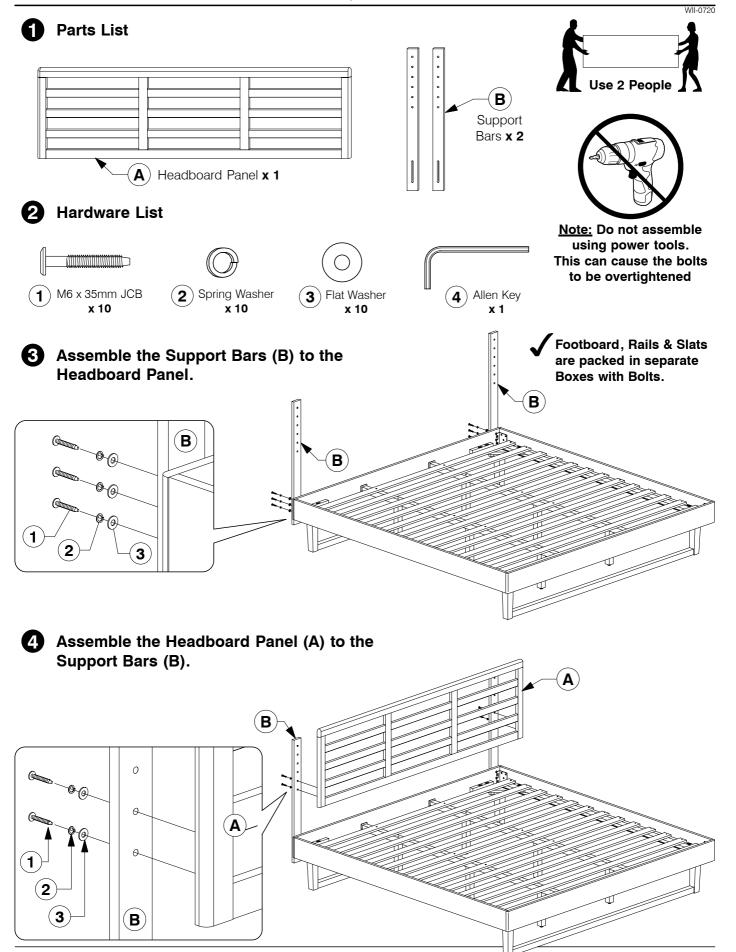

#### King Bed

**Assembly Instructions** Assembled View Note: Do not assemble using power tools. This can cause the bolts to be overtightened Extra Holes **Parts List**  $(\mathsf{E})$ G Headboard Panel x 1 Support Leg Post Support Panel x 6 x 4 x 4 B) Footboard Panel x 1 C) Side Rail x 2 (D) Long Support x 2  $oldsymbol(oldsymbol{\mathsf{H}}ig)$  Set of Bed Slats **x 1 Hardware List** M6 x 50mm JCB M6 x 40mm JCB M6 x 20mm JCB (1)M6 x 90mm JCB x 6 x 16 x 22 x 8 **(5**) M6 x 15mm JCB (8) Spring Washer M8 x 50mm JCB Flat Washer Barrel Nut **(7**) x 30 x 8 x 6 x 30 x 8 

**12**) M5 Allen Key

x 1

M4 Allen Key

x 1

11

Wood Screw

(M4 x 32mm) x 18

Adjustable

Foot x 6

Center Rail

Bracket x 4

13

**5** Fit the Post (F) to the Support Panel (G).