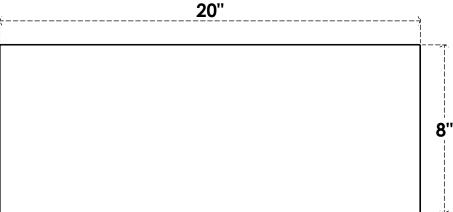

## ITEM NUMBER: RFTURO060X08000X20000X008BLK00RCPR

6"W X 8"H X 20"L TIMBERTHANE ROUGH CEDAR BLOCK FAUX WOOD OPEN RAFTER TAIL, 8"L END, PRIMED TAN

## SIDE PROFILE