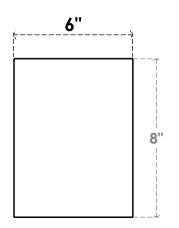

## ITEM NUMBER: RFTURO060X08000X20000X008BLK00RCPR

6"W X 8"H X 20"L TIMBERTHANE ROUGH CEDAR BLOCK FAUX WOOD OPEN RAFTER TAIL, 8"L END, PRIMED TAN

## **FRONT PROFILE**

**ISOMETRIC** 

GENERATED DATE: 03/02/2023

**EKENA MILLWORK** 2300 WEST MAIN ST. CLARKSVILLE, TX 75426 TOLL FREE: 866-607-0453 WWW.EKENAMILLWORK.COM

- 1. INSTALLATION TO BE COMPLETED IN ACCORDANCE WITH MANUFACTURER'S SPECIFICATIONS.
  2. DRAWING MAY NOT BE TO SCALE
  3. THIS DRAWING IS INTENDED FOR DESIGN AND PLANNING PURPOSES ONLY.
  4. ALL INFORMATION CONTAINED HEREIN WAS CURRENT AT THE TIME OF DEVELOPMENT BUT MUST BE REVIEWED AND APPROVED BY THE PRODUCT MANUFACTURER TO BE CONSIDERED ACCURATE.
- 5. TIMBERTHANE ARCHITECTURAL PRODUCTS ARE MADE FROM HIGH DENSITY URETHANE AND COME FACTORY PRIMED