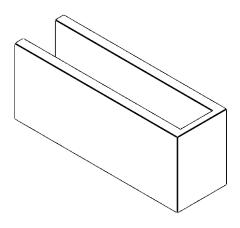

## ITEM NUMBER: RFTURO060X08000X20000X008BLK00RCPR

6"W X 8"H X 20"L TIMBERTHANE ROUGH CEDAR BLOCK FAUX WOOD OPEN RAFTER TAIL, 8"L END, PRIMED TAN

## **FRONT PROFILE**

**ISOMETRIC** 

GENERATED DATE: 03/02/2023

**EKENA MILLWORK** 2300 WEST MAIN ST. CLARKSVILLE, TX 75426 TOLL FREE: 866-607-0453 WWW.EKENAMILLWORK.COM

- 1. INSTALLATION TO BE COMPLETED IN ACCORDANCE WITH MANUFACTURER'S SPECIFICATIONS.
  2. DRAWING MAY NOT BE TO SCALE
  3. THIS DRAWING IS INTENDED FOR DESIGN AND PLANNING PURPOSES ONLY.
  4. ALL INFORMATION CONTAINED HEREIN WAS CURRENT AT THE TIME OF DEVELOPMENT BUT MUST BE REVIEWED AND APPROVED BY THE PRODUCT MANUFACTURER TO BE CONSIDERED ACCURATE.
- 5. TIMBERTHANE ARCHITECTURAL PRODUCTS ARE MADE FROM HIGH DENSITY URETHANE AND COME FACTORY PRIMED