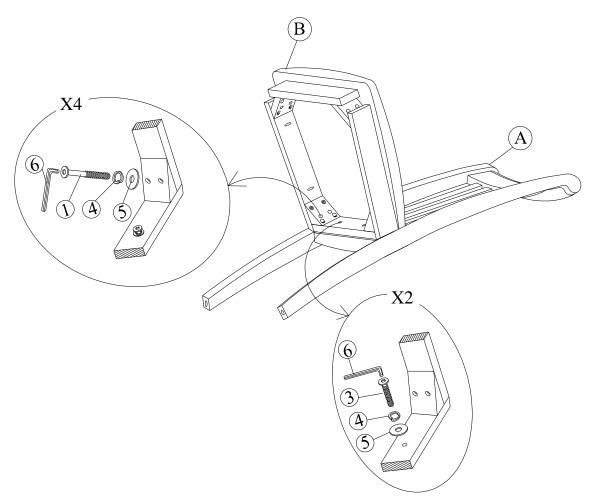

## STEP 1

Attach frame (B) to the back (A) by using bolts (3) and (1) and washers (4) and (5). Tighten with Allen Key (6).

Note: DO NOT tighten any of the bolts, until the chair is assembled, then put on a flat level surface to make sure the chair is level and then tighten the bolts.