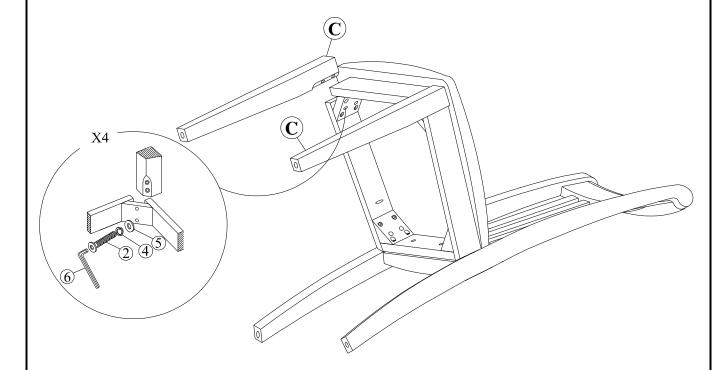

# STEP 2

Attach front legs (C) to the seat frame. Use bolts (2), washers (4) and (5) . Tighten with Allen Key (6).

.