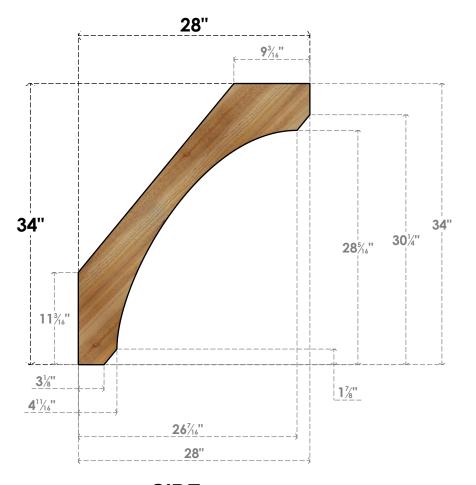

## BRC06X28X34LEC00RWR

6"W X 28"D X 34"H LEGACY ROUGH SAWN BRACE, WESTERN RED CEDAR

SIDE