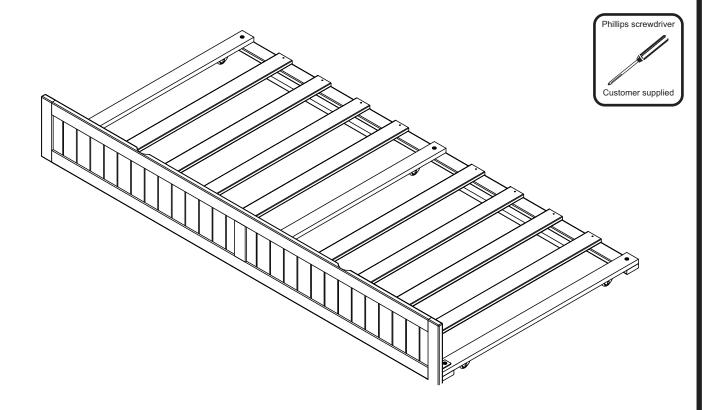

## **PARTS LIST**

(01) HARDWARE 1 BOX

(05) LEFT, RIGHT, MID RAIL 3 PCS

02) FRONT PANEL 1 PC

(06) SLAT KIT WITH WEBBING 2 SETS

03) FRONT RAIL 1 PC

04) BACK RAIL 1 PC