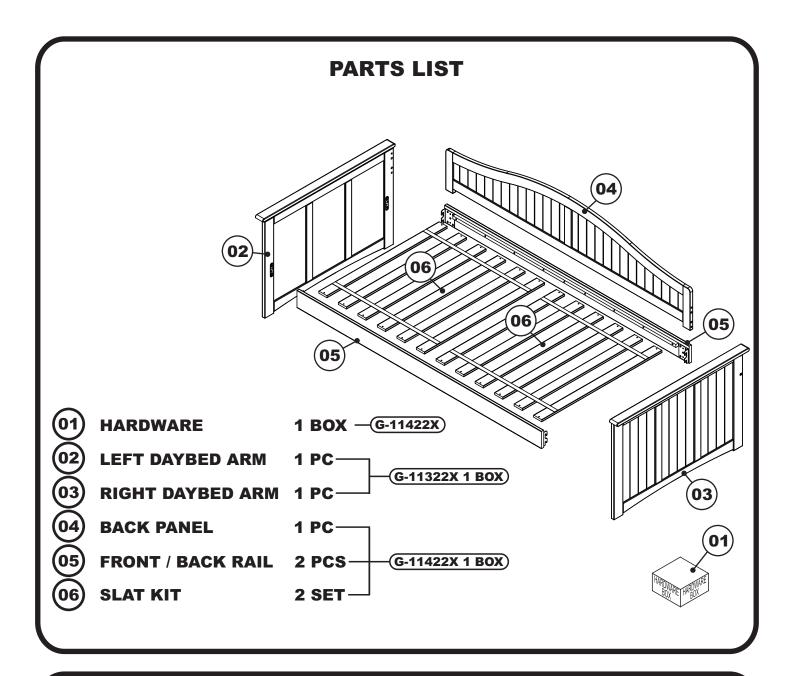

## **PARTS LIST**

(01) HARDWARE 1 BOX

(05) LEFT, RIGHT, MID RAIL 3 PCS

02) FRONT PANEL 1 PC

(06) SLAT KIT WITH WEBBING 2 SETS

03) FRONT RAIL 1 PC

04) BACK RAIL 1 PC