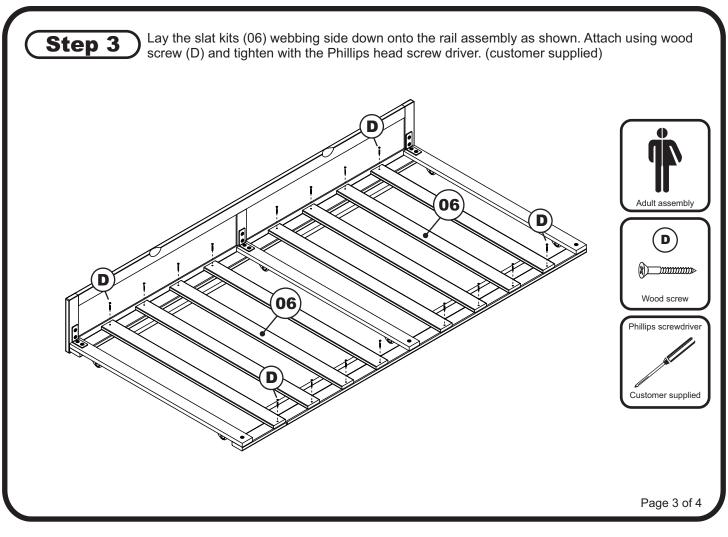

## **PARTS LIST**

(01) HARDWARE 1 BOX

(05) LEFT, RIGHT, MID RAIL 3 PCS

02) FRONT PANEL 1 PC

(06) SLAT KIT WITH WEBBING 2 SETS

03) FRONT RAIL 1 PC

04) BACK RAIL 1 PC