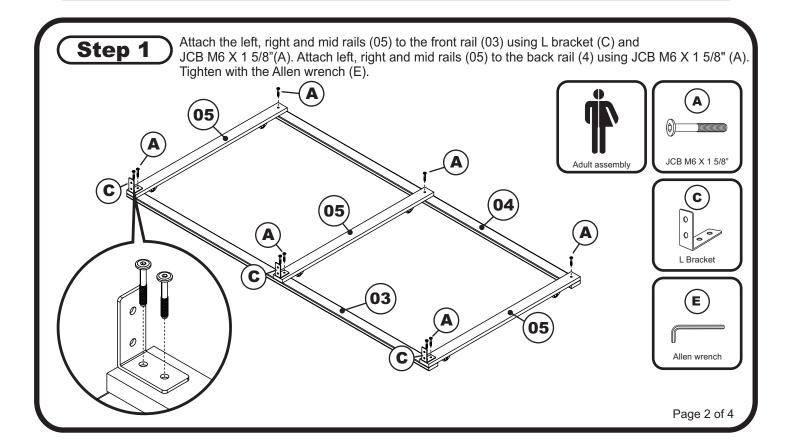

# **HARDWARE**

NOTE: WE INCLUDE SPARE HARDWARE IN CASE DAMAGE OCCURS DURING ASSEMBLY.

JCB M6 X 1 5/8"( 40mm ) - 9 pcs Spare - 1 pc

JCB M6 X 5/8"( 15mm ) - 6 pcs Spare - 1 pc Fix L bracket to front panel

C L Bracket - 3 pcs

Wood screw - 16 pcs Spare - 2 pcs

(X) \_\_\_\_\_\_\_\_

Allen wrench - 1 pc Spare - 1 pc