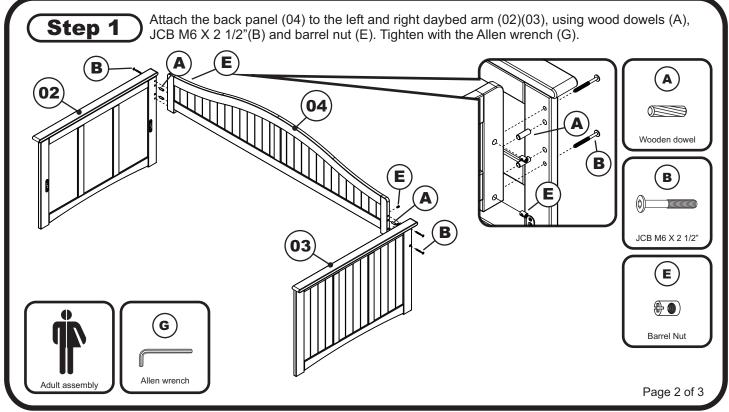

# **HARDWARE**

NOTE: WE INCLUDE SPARE HARDWARE IN CASE DAMAGE OCCURS DURING ASSEMBLY.

Wood dowel - 4 pcs Spare - 1 pc

Wood Screw - 24 pcs Spare - 1 pc

JCB M6 X 2 1/2"( 65mm ) - 4 pcs Spare - 1 pc

Barrel Nut - 4 pcs Spare - 1 pc