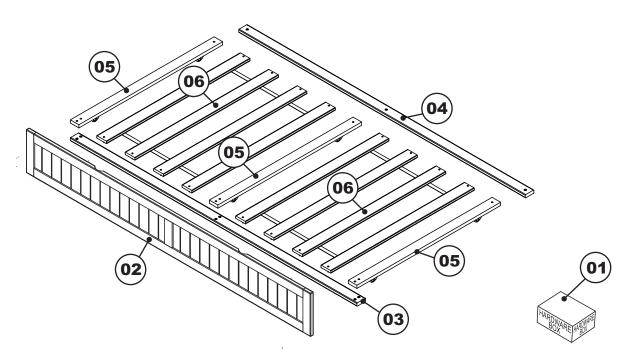

## **PARTS LIST**

(01) HARDWARE 1 BOX

(05) LEFT, RIGHT, MID RAIL 3 PCS

02) FRONT PANEL 1 PC

(06) SLAT KIT WITH WEBBING 2 SETS

03) FRONT RAIL 1 PC

04) BACK RAIL 1 PC