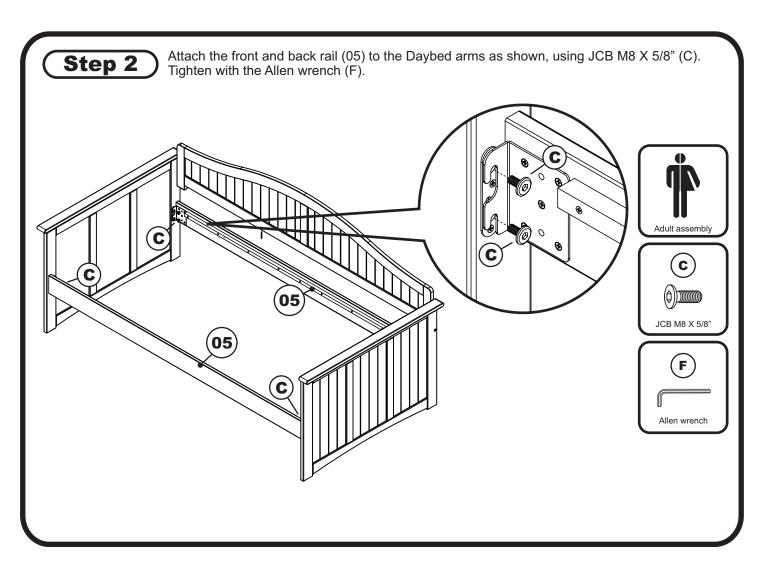

# **HARDWARE**

NOTE: WE INCLUDE SPARE HARDWARE IN CASE DAMAGE OCCURS DURING ASSEMBLY.

Wood dowel - 4 pcs Spare - 1 pc

Wood Screw - 24 pcs Spare - 1 pc

JCB M6 X 2 1/2"( 65mm ) - 4 pcs Spare - 1 pc

Barrel Nut - 4 pcs Spare - 1 pc