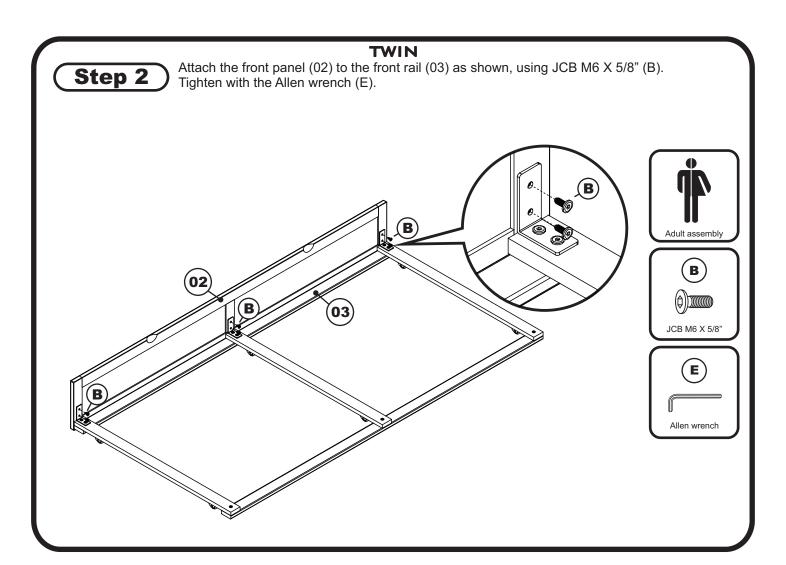

X 2 1/2"( 65mm ) - 4 pcs Spare - 1 pc



Barrel Nut - 4 pcs Spare - 1 pc



















# **TRUNDLE BED**



# TWIN ASSEMBLY INSTRUCTIONS

Before assembling your Trundle bed, please read through these instructions carefully. Familiarize yourself with the different parts.





# **HARDWARE**

NOTE: WE INCLUDE SPARE HARDWARE IN CASE DAMAGE OCCURS DURING ASSEMBLY.



JCB M6 X 1 5/8"( 40mm ) - 9 pcs Spare - 1 pc



JCB M6 X 5/8"( 15mm ) - 6 pcs Spare - 1 pc Fix L bracket to front panel



C L Bracket - 3 pcs



Wood screw - 16 pcs Spare - 2 pcs

(X) \_\_\_\_\_\_\_\_



Allen wrench - 1 pc Spare - 1 pc

### **TWIN**

## **PARTS LIST**

(01) HARDWARE 1 BOX

(05) LEFT, RIGHT, MID RAIL 3 PCS

02) FRONT PANEL 1 PC

(06) SLAT KIT WITH WEBBING 2 SETS

03) FRONT RAIL 1 PC

04) BACK RAIL 1 PC









# TWIN Congratulations! Your Trundle bed is now ready for use. We recommend that you periodically check that all screws are tight

and all parts are secure to ensure lasting safety.

# Step 4 Lastly, Insert Trundle bed to the bed as shown below.

Page 4 of 4