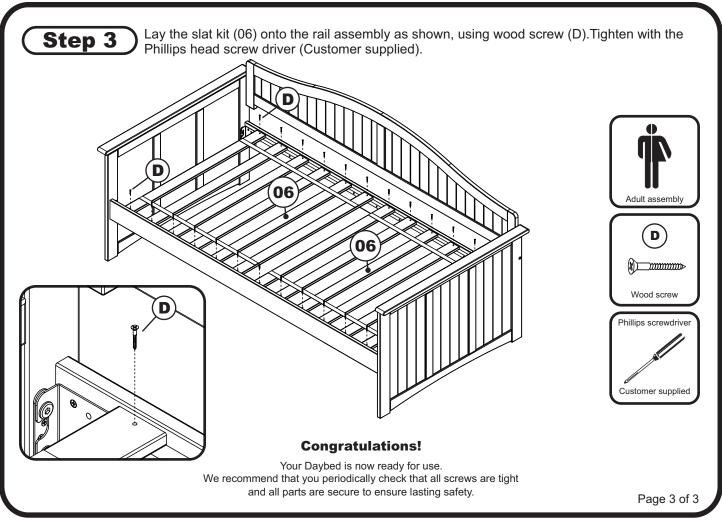

# **HARDWARE**

NOTE: WE INCLUDE SPARE HARDWARE IN CASE DAMAGE OCCURS DURING ASSEMBLY.

Wood dowel - 4 pcs Spare - 1 pc

Wood Screw - 24 pcs Spare - 1 pc

JCB M6 X 2 1/2"( 65mm ) - 4 pcs Spare - 1 pc

Barrel Nut - 4 pcs Spare - 1 pc

# TWIN Congratulations! Your Trundle bed is now ready for use. We recommend that you periodically check that all screws are tight

and all parts are secure to ensure lasting safety.