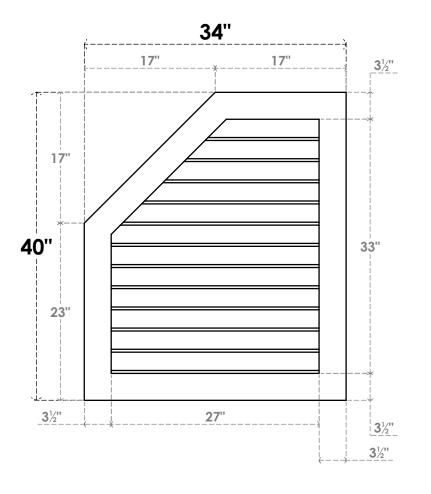

## **GVPOL34X4001SN**

34"W X 40"H HALF OCTAGON TOP LEFT SURFACE MOUNT PVC GABLE VENT: NON-FUNCTIONAL, W/ 3-1/2"W X 1"P STANDARD FRAME

**FRONT** 

SIDE

LOUVER HEIGHT: 2 3/4" LOUVER QTY: 12

EKENA MILLWORK 2300 WEST MAIN ST. CLARKSVILLE, TX 75426 TOLL FREE: 866-607-0453 WWW.EKENAMILLWORK.COM