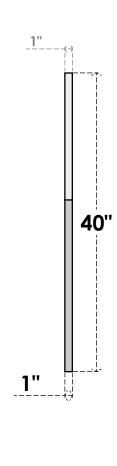

## **GVPOL34X4001SN**

34"W X 40"H HALF OCTAGON TOP LEFT SURFACE MOUNT PVC GABLE VENT: NON-FUNCTIONAL, W/ 3-1/2"W X 1"P STANDARD FRAME

**FRONT** 

SIDE

LOUVER HEIGHT: 2 3/4" LOUVER QTY: 12

EKENA MILLWORK 2300 WEST MAIN ST. CLARKSVILLE, TX 75426 TOLL FREE: 866-607-0453 WWW.EKENAMILLWORK.COM