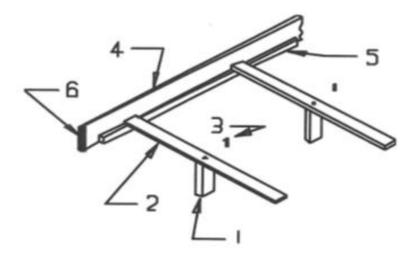

## Side Rail Assembly Instructions

- Step 1: Center & fasten slat support #1 with screw #3
- Step 2: Secure side rail #4 to headboard & footboard supports
- Step 3: Place assembled support slat #2 onto side rail #4 supports and fasten to slat cleat #5 with screws provided
- Step 4: Secure side rail hanger brackets (#6) to headboard and footboard.