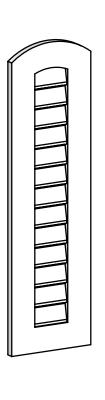

## GVPAR12X4201SF

12"W X 42"H ARCH TOP SURFACE MOUNT PVC GABLE VENT: FUNCTIONAL, W/ 3-1/2"W X 1"P STANDARD FRAME

**FRONT** 

SIDE

**VENTING AREA: 15 SQ IN** LOUVER HEIGHT: 2 3/4"

LOUVER QTY: 13

EKENA MILLWORK 2300 WEST MAIN ST. CLARKSVILLE, TX 75426 TOLL FREE: 866-607-0453 WWW.EKENAMILLWORK.COM