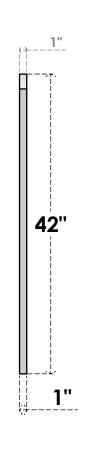

## GVPAR12X4201SF

12"W X 42"H ARCH TOP SURFACE MOUNT PVC GABLE VENT: FUNCTIONAL, W/ 3-1/2"W X 1"P STANDARD FRAME

**FRONT** 

SIDE

**VENTING AREA: 15 SQ IN** LOUVER HEIGHT: 2 3/4"

LOUVER QTY: 13

EKENA MILLWORK 2300 WEST MAIN ST. CLARKSVILLE, TX 75426 TOLL FREE: 866-607-0453 WWW.EKENAMILLWORK.COM