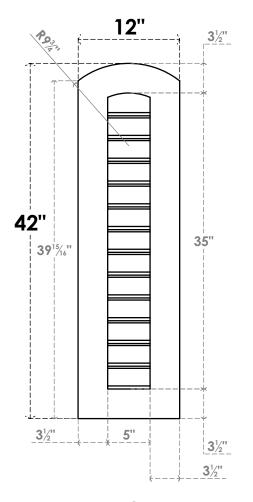

## GVPAR12X4201SF

12"W X 42"H ARCH TOP SURFACE MOUNT PVC GABLE VENT: FUNCTIONAL, W/ 3-1/2"W X 1"P STANDARD FRAME

**FRONT** 

SIDE

**VENTING AREA: 15 SQ IN** LOUVER HEIGHT: 2 3/4"

LOUVER QTY: 13

EKENA MILLWORK 2300 WEST MAIN ST. CLARKSVILLE, TX 75426 TOLL FREE: 866-607-0453 WWW.EKENAMILLWORK.COM