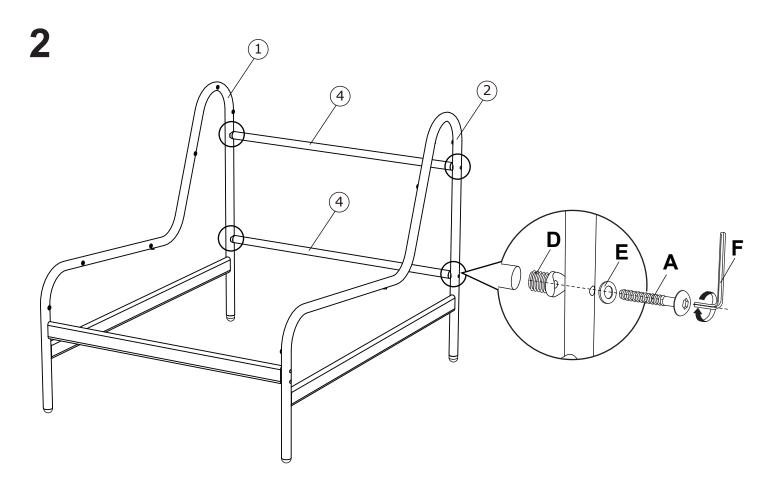

## **READ & SAVE BELOW INSTRUCTIONS BEFORE ASSEMBLY**

1.PLEASE SEPARATE AND IDENTIFY ALL PARTS, MAKING SURE THAT YOU HAVE ALL OF THE PARTS LISTED.

2.TO AVOID ANY SCRATCH DURING ASSEMBLY, PLEASE ASSEMBLE ON A SOFT MAT OR SIMILAR.

- 3.PLEASE ASSEMBLE STEP BY STEP AND FOLLOW THE INSTRUCTIONS.
- 4.WASHERS MUST BE USED.

5.WHILE EACH SCREW AND NUT IS PROPERLY FASTENED, DO NOT OVER FASTEN IT.

 $6. DO \ NOT \ COMPLETELY \ FASTEN \ EACH \ SCREW \ AND \ NUT \ UNTIL \ ALL \ THE \ SCREWS \ ARE \ PROPERLY \ FIXED.$ 