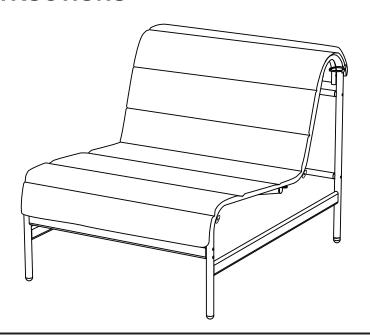

## PORVOO ST. K.D.

## **ARMLESS SOFA**

**ASSEMBLY INSTRUCTIONS** 







## **READ & SAVE BELOW INSTRUCTIONS BEFORE ASSEMBLY**

1.PLEASE SEPARATE AND IDENTIFY ALL PARTS, MAKING SURE THAT YOU HAVE ALL OF THE PARTS LISTED.

2.TO AVOID ANY SCRATCH DURING ASSEMBLY, PLEASE ASSEMBLE ON A SOFT MAT OR SIMILAR.

- 3.PLEASE ASSEMBLE STEP BY STEP AND FOLLOW THE INSTRUCTIONS.
- 4.WASHERS MUST BE USED.

5.WHILE EACH SCREW AND NUT IS PROPERLY FASTENED, DO NOT OVER FASTEN IT.

 $6. DO \ NOT \ COMPLETELY \ FASTEN \ EACH \ SCREW \ AND \ NUT \ UNTIL \ ALL \ THE \ SCREWS \ ARE \ PROPERLY \ FIXED.$ 

























## **CARE AND CLEANING:**

- 1. TO CLEAN, WIPE WITH DAMP CLOTH.DO NOT USE BLEACH, ACID SOLVENTS OR ABRASIVE CLEANERS OR FRAME PARTS.
- 2. DURING VARYING WEATHER CONDITIONS AND WINTER PERIOD, WE STRONGLY RECOMMEND THAT IT CAN BE STORED IN A DRY AREA WITH A