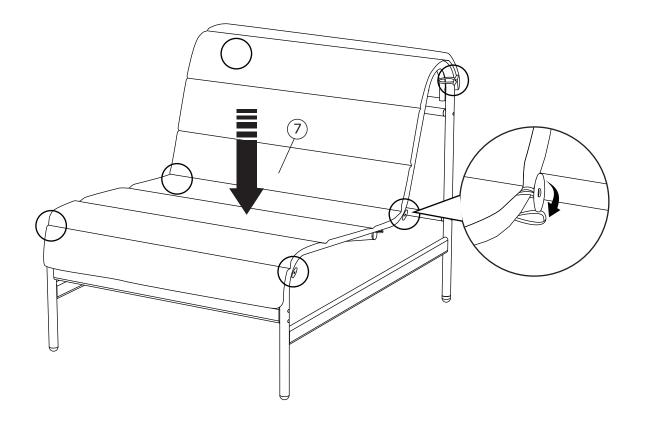

- 3.PLEASE ASSEMBLE STEP BY STEP AND FOLLOW THE INSTRUCTIONS.
- 4.WASHERS MUST BE USED.

5.WHILE EACH SCREW AND NUT IS PROPERLY FASTENED, DO NOT OVER FASTEN IT.

 $6. DO \ NOT \ COMPLETELY \ FASTEN \ EACH \ SCREW \ AND \ NUT \ UNTIL \ ALL \ THE \ SCREWS \ ARE \ PROPERLY \ FIXED.$ 