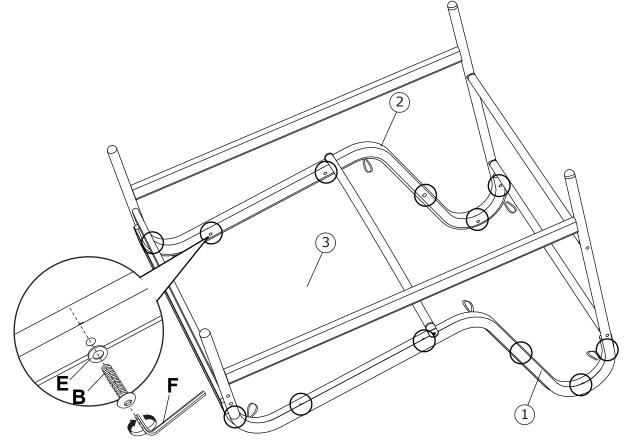

## **READ & SAVE BELOW INSTRUCTIONS BEFORE ASSEMBLY**

1.PLEASE SEPARATE AND IDENTIFY ALL PARTS, MAKING SURE THAT YOU HAVE ALL OF THE PARTS LISTED.

2.TO AVOID ANY SCRATCH DURING ASSEMBLY, PLEASE ASSEMBLE ON A SOFT MAT OR SIMILAR.

- 3.PLEASE ASSEMBLE STEP BY STEP AND FOLLOW THE INSTRUCTIONS.
- 4.WASHERS MUST BE USED.

5.WHILE EACH SCREW AND NUT IS PROPERLY FASTENED, DO NOT OVER FASTEN IT.

 $6. DO \ NOT \ COMPLETELY \ FASTEN \ EACH \ SCREW \ AND \ NUT \ UNTIL \ ALL \ THE \ SCREWS \ ARE \ PROPERLY \ FIXED.$ 