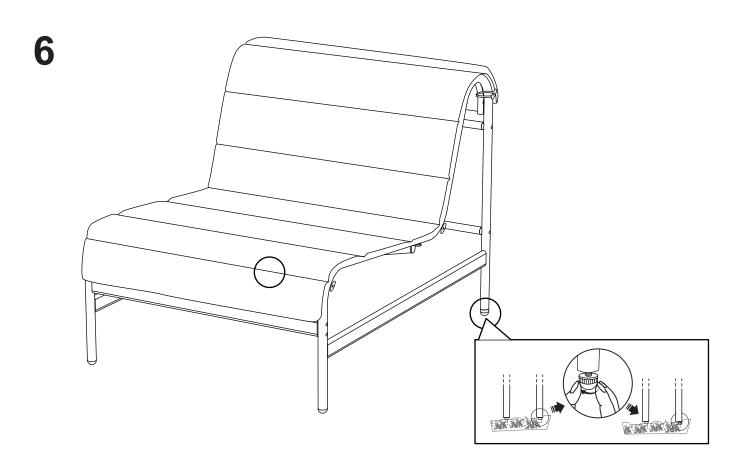

- 3.PLEASE ASSEMBLE STEP BY STEP AND FOLLOW THE INSTRUCTIONS.
- 4.WASHERS MUST BE USED.

5.WHILE EACH SCREW AND NUT IS PROPERLY FASTENED, DO NOT OVER FASTEN IT.

 $6. DO \ NOT \ COMPLETELY \ FASTEN \ EACH \ SCREW \ AND \ NUT \ UNTIL \ ALL \ THE \ SCREWS \ ARE \ PROPERLY \ FIXED.$ 