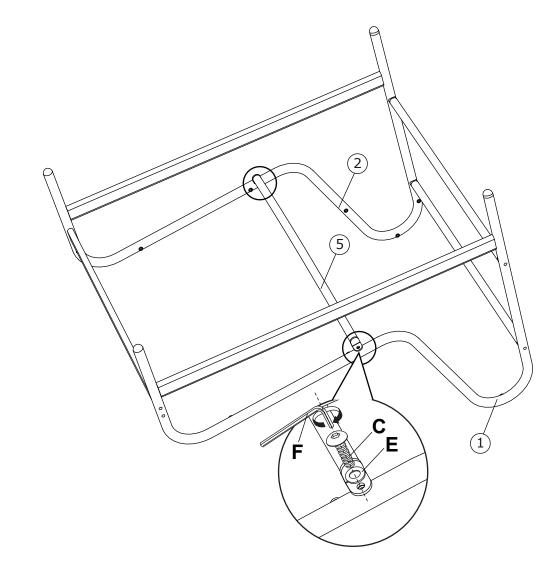

## **READ & SAVE BELOW INSTRUCTIONS BEFORE ASSEMBLY**

1.PLEASE SEPARATE AND IDENTIFY ALL PARTS, MAKING SURE THAT YOU HAVE ALL OF THE PARTS LISTED.

2.TO AVOID ANY SCRATCH DURING ASSEMBLY, PLEASE ASSEMBLE ON A SOFT MAT OR SIMILAR.

- 3.PLEASE ASSEMBLE STEP BY STEP AND FOLLOW THE INSTRUCTIONS.
- 4.WASHERS MUST BE USED.

5.WHILE EACH SCREW AND NUT IS PROPERLY FASTENED, DO NOT OVER FASTEN IT.

 $6. DO \ NOT \ COMPLETELY \ FASTEN \ EACH \ SCREW \ AND \ NUT \ UNTIL \ ALL \ THE \ SCREWS \ ARE \ PROPERLY \ FIXED.$ 