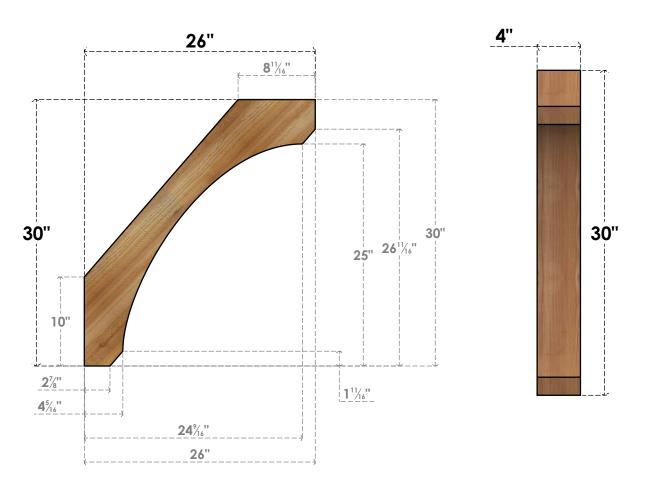

## BRC04X26X30LEC00RWR

4"W X 26"D X 30"H LEGACY ROUGH SAWN BRACE, WESTERN RED CEDAR

SIDE

## **FRONT**

**EKENA MILLWORK** 2300 WEST MAIN ST. CLARKSVILLE, TX 75426 TOLL FREE: 866-607-0453 WWW.EKENAMILLWORK.COM

## **NOTES**

- 1. INSTALLATION TO BE COMPLETED IN ACCORDANCE WITH MANUFACTURER'S SPECIFICATIONS.
  2. DRAWING MAY NOT BE TO SCALE
- 3. THIS DRAWING IS INTENDED FOR DESIGN AND PLANNING PURPOSES ONLY.
- 4. ALL INFORMATION CONTAINED HEREIN WAS CURRENT AT THE TIME OF DEVELOPMENT BUT MUST BE REVIEWED AND APPROVED BY THE PRODUCT MANUFACTURER TO BE CONSIDERED ACCURATE.
- 5. PRODUCTS ARE NOT KILN DRIED. THIS ITEM IS UNIQUE AND WILL CONTAIN THE NATURAL VARIATIONS THAT THE WOOD SPECIES OFFERS. THIS MAY RESULT IN VARIATIONS UP TO 1/4"