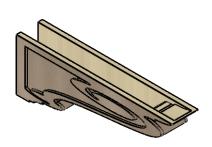

## ITEM NUMBER: CORU06X36X12SCRRCPR

6"W X 36"D X 12"H SERIES 3 THIN SCROLL ROUGH CEDAR TIMBERTHANE FAUX WOOD CORBEL, PRIMED

## SIDE PROFILE

FRONT PROFILE

**ISOMETRIC** 

GENERATED DATE: 01/28/2023

**EKENA MILLWORK** 2300 WEST MAIN ST. CLARKSVILLE, TX 75426 TOLL FREE: 866-607-0453 WWW.EKENAMILLWORK.COM

1. INSTALLATION TO BE COMPLETED IN ACCORDANCE WITH MANUFACTURER'S SPECIFICATIONS.