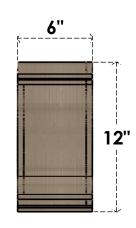

## ITEM NUMBER: CORU06X36X12SCRRCPR

6"W X 36"D X 12"H SERIES 3 THIN SCROLL ROUGH CEDAR TIMBERTHANE FAUX WOOD CORBEL, PRIMED

## SIDE PROFILE

FRONT PROFILE

**ISOMETRIC** 

GENERATED DATE: 01/28/2023

**EKENA MILLWORK** 2300 WEST MAIN ST. CLARKSVILLE, TX 75426 TOLL FREE: 866-607-0453 WWW.EKENAMILLWORK.COM

1. INSTALLATION TO BE COMPLETED IN ACCORDANCE WITH MANUFACTURER'S SPECIFICATIONS.