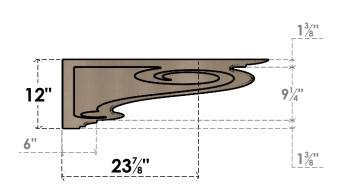

## ITEM NUMBER: CORU06X36X12SCRRCPR

6"W X 36"D X 12"H SERIES 3 THIN SCROLL ROUGH CEDAR TIMBERTHANE FAUX WOOD CORBEL, PRIMED

## SIDE PROFILE

FRONT PROFILE

**ISOMETRIC** 

GENERATED DATE: 01/28/2023

**EKENA MILLWORK** 2300 WEST MAIN ST. CLARKSVILLE, TX 75426 TOLL FREE: 866-607-0453 WWW.EKENAMILLWORK.COM

1. INSTALLATION TO BE COMPLETED IN ACCORDANCE WITH MANUFACTURER'S SPECIFICATIONS.