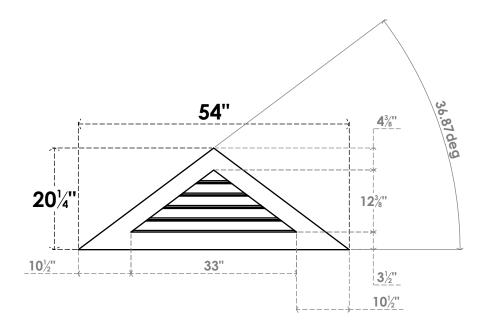

## GVPTR54X2001SF

54"W X 20-1/4"H TRIANGLE SURFACE MOUNT PVC GABLE VENT 9/12 PITCH: FUNCTIONAL, W/ 3-1/2"W X 1"P STANDARD FRAME

**VENTING AREA: 16.5 SQ IN** LOUVER HEIGHT: 2 1/2"

LOUVER QTY: 5

**FRONT** 

SIDE