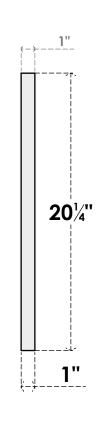

## GVPTR54X2001SF

54"W X 20-1/4"H TRIANGLE SURFACE MOUNT PVC GABLE VENT 9/12 PITCH: FUNCTIONAL, W/ 3-1/2"W X 1"P STANDARD FRAME

**VENTING AREA: 16.5 SQ IN** LOUVER HEIGHT: 2 1/2"

LOUVER QTY: 5

**FRONT** 

SIDE