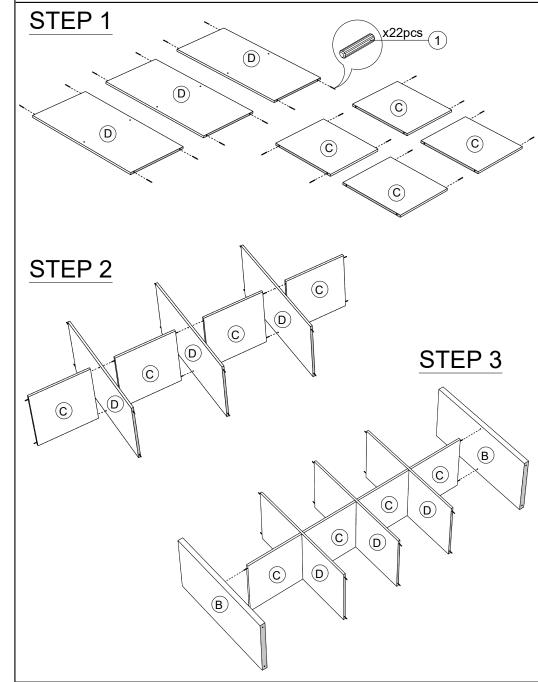

| NO | PART LIST          | QTY  |
|----|--------------------|------|
| А  | L/R SIDE PANEL     | 2pcs |
| В  | TOP & BOTTOM PANEL | 2pcs |
| С  | CENTER PANEL       | 4pcs |
| D  | SHELF PANEL        | 3pcs |

## ASSEMBLY INSTRUCTIONS

BEFORE YOU BEGIN, PLEASE READ ASSEMBLY INSTRUCTION CAREFULY, FOLLOW THEM STEP BY STEP.

2