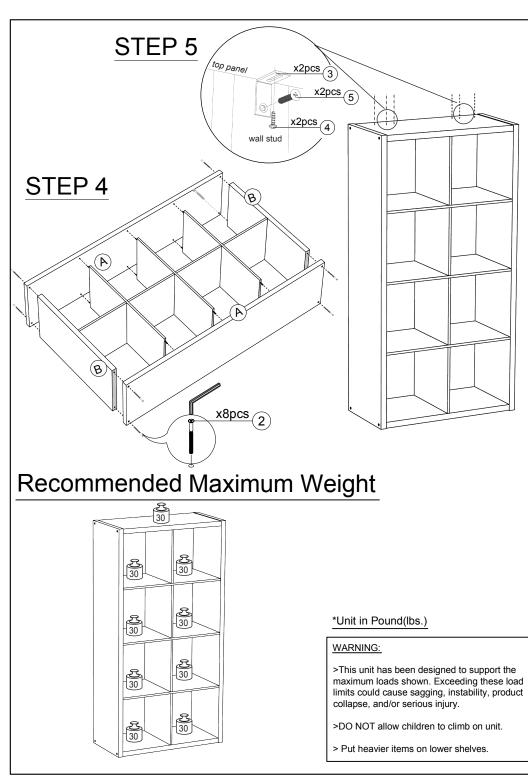

## HARDWARE & PARTS LIST

| _ |    |                   |       |       |
|---|----|-------------------|-------|-------|
|   | NO | HARDWARE L        | IST   | QTY   |
|   | 1  | DOWEL             |       | 22pcs |
|   | 2  | SCREW             | 0     | 8pcs  |
|   | 3  | L - BRACKET       | 8     | 2pcs  |
|   | 4  | L - BRACKET SCREW | Outun | 2pcs  |
|   | 5  | WALL SCREW        |       | 2pcs  |

## ASSEMBLY INSTRUCTIONS

BEFORE YOU BEGIN, PLEASE READ ASSEMBLY INSTRUCTION CAREFULY, FOLLOW THEM STEP BY STEP.

2