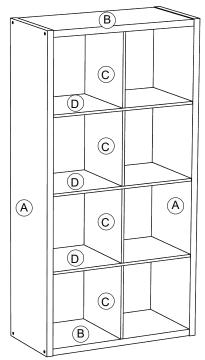

| NO | PART LIST          | QTY  |
|----|--------------------|------|
| А  | L/R SIDE PANEL     | 2pcs |
| В  | TOP & BOTTOM PANEL | 2pcs |
| С  | CENTER PANEL       | 4pcs |
| D  | SHELF PANEL        | 3pcs |