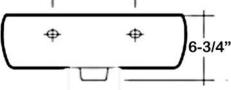

## METRO 420 WALL HUNG BASIN

Cat. No 4-911

Faucet not included

Mounting hardware

| W: | 16-1⁄2" |
|----|---------|
| D: | 13-5⁄8" |
| H: | 6-3⁄4"  |

Back of basin to center of faucet: Back of basin to center of drain: Mount holes cc: