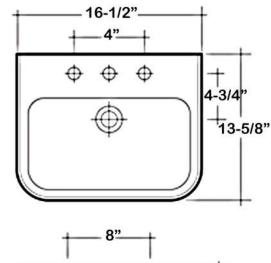

## METRO 420 WALL HUNG BASIN

Cat. No 4-911

Faucet not included

Mounting hardware

| W: | 16-1⁄2" |
|----|---------|
| D: | 13-5⁄8" |
| H: | 6-3⁄4"  |

Back of basin to center of faucet: Back of basin to center of drain: Mount holes cc:

## **Interior Dimensions:**

Basin Interior: 14-Basin Depth:

14-¼" x 7-⁵⁄8" 5-½"

2-1/4"

7" 8"