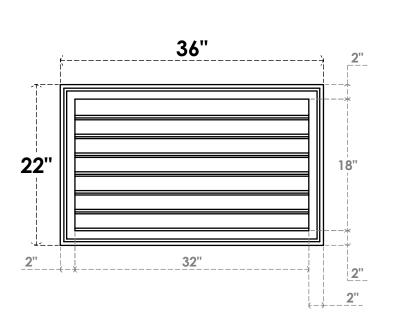

## **GVPVE36X2202SF**

36"W X 22"H RECTANGLE SURFACE MOUNT PVC GABLE VENT: FUNCTIONAL, W/ 2"W X 1-1/2"P **BRICKMOULD FRAME** 

**VENTING AREA: 48 SQ IN** LOUVER HEIGHT: 2 5/8"

LOUVER QTY: 7

**FRONT** 

SIDE

1. INSTALLATION TO BE COMPLETED IN ACCORDANCE WITH MANUFACTURER'S SPECIFICATIONS. 2. DRAWING MAY NOT BE TO SCALE