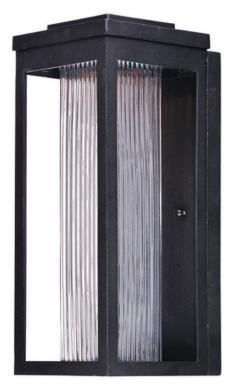

# Finish: Black BK

**Glass:** Clear Ribbed CR

**Material:** Die Cast Aluminum

#### **Certification:** Wet Location

### Additional:

PCB LED (Included)