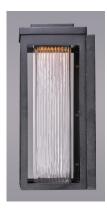

# Finish: Black BK

**Glass:** Clear Ribbed CR

**Material:** Die Cast Aluminum

#### **Certification:** Wet Location

### Additional:

PCB LED (Included)