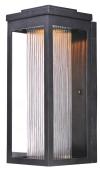

# Finish: Black BK

**Glass:** Clear Ribbed CR

**Material:** Die Cast Aluminum

#### **Certification:** Wet Location

### Additional:

PCB LED (Included)