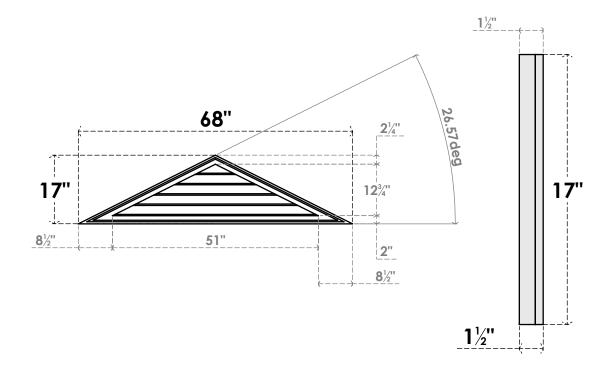

## GVPTR68X1702SN

68"W X 17"H TRIANGLE SURFACE MOUNT PVC GABLE VENT 6/12 PITCH: NON-FUNCTIONAL, W/ 2"W X 1-1/2"P BRICKMOULD FRAME

**FRONT** 

SIDE

LOUVER HEIGHT: 2 1/2" LOUVER QTY: 5

1. INSTALLATION TO BE COMPLETED IN ACCORDANCE WITH MANUFACTURER'S SPECIFICATIONS. 2. DRAWING MAY NOT BE TO SCALE