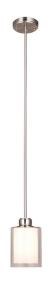

## Craig 1 - Light Single Cylinder Pendant Brushed Nickel





N/A

N/A

## **SPECIFICATIONS**

**ASSEMBLED DIMENSIONS:** 

**MOUNTING:** Flush Mount SLOPED CEILING ADAPTABLE: LAMPTYPE I: I lamp 60W Incandescent A19 **BULB INCLUDED:** No WATTS PER BULB: 60W

46" H × 5.5" L × 5.5" D

TOTAL WATTAGE: 60W **DIMMABLE**: Yes MATERIAL CONSTRUCTION: Steel

WEIGHT: 2.80 lbs.

**BACKPLATE DIMENSIONS:** N/A CANOPY/PLATE DIMENSIONS: I" H × 5" D

**GLASS/SHADE DIMENSIONS:** 6.5" H x 5.5" L x 5.5" D

**GLASS/SHADE MATERIAL:** Glass GLASS/SHADE TYPE: Clear **GLASS/SHADE COLOR:** Clear LED BRIGHTNESS (LUMENS): LED COLOR CORRELATED TEMPERATURE (CCT):

LED COLOR RENDERING INDEX (CRI): N/A

LED EFFICACY: N/A

LED AVERAGE RATED LIFE: N/A

**ENERGY EFFICIENT:** No **LIGHTING AMPS:** N/A

**VOLTAGE:** 120V

WARRANTY: 10-Year limited warranty

**UL/ETL CERTIFICATION:**