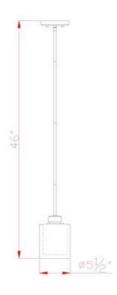

## **SPECIFICATIONS**

**ASSEMBLED DIMENSIONS:** 

**MOUNTING:** Flush Mount SLOPED CEILING ADAPTABLE: LAMPTYPE I: I lamp 60W Incandescent A19 **BULB INCLUDED:** No WATTS PER BULB: 60W

46" H × 5.5" L × 5.5" D

TOTAL WATTAGE: 60W **DIMMABLE**: Yes MATERIAL CONSTRUCTION: Steel

WEIGHT: 2.80 lbs.

**BACKPLATE DIMENSIONS:** N/A CANOPY/PLATE DIMENSIONS: I" H × 5" D

**GLASS/SHADE DIMENSIONS:** 6.5" H x 5.5" L x 5.5" D