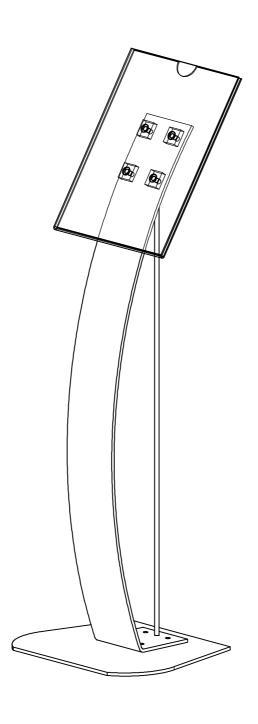

STEP 1

Do not tighten until each step is completed or instructed.

STEP 2 COMPLETE

Product Size: 300 X 287 X 1207 H (MM)

Product Size : 11  $\frac{3}{4}$ " X 11  $\frac{1}{4}$ " X 47  $\frac{1}{2}$ "

Note: Dimension tolerance ±5%