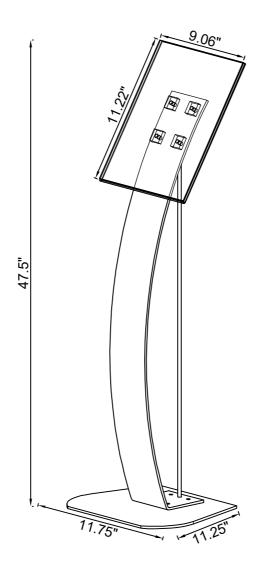

STEP 1

Do not tighten until each step is completed or instructed.

STEP 2 COMPLETE

Product Size: 300 X 287 X 1207 H (MM)

Product Size : 11  $\frac{3}{4}$ " X 11  $\frac{1}{4}$ " X 47  $\frac{1}{2}$ "

Note: Dimension tolerance ±5%