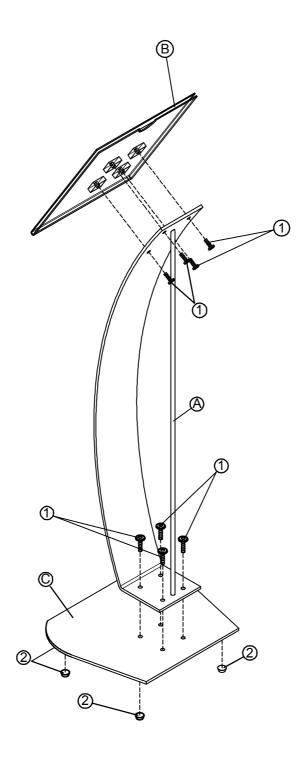

## PARTS IDENTIFICATION

Α **LEG** 1PC В **HOLDER** 1PC С **BOTTOM FRAME** 1PC HARDWARE IDENTIFICATION **BOLT ALLEN KEY** 3 1 8PCS (1/4" x 9mm) (4mm)

1PC SUCTION CUP 2 4PCS (\$16 x 9mm) PAGE 2 OF 5 COASTERFURNITURE.COM

STEP 1

Do not tighten until each step is completed or instructed.

STEP 2 COMPLETE

Product Size: 300 X 287 X 1207 H (MM)

Product Size : 11  $\frac{3}{4}$ " X 11  $\frac{1}{4}$ " X 47  $\frac{1}{2}$ "

Note: Dimension tolerance ±5%