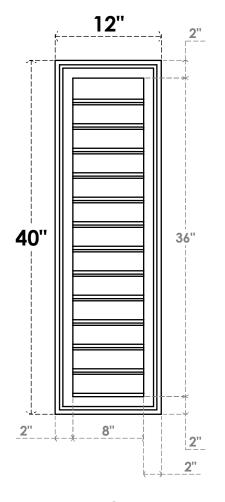

## **GVPVE12X4002SF**

12"W X 40"H RECTANGLE SURFACE MOUNT PVC GABLE VENT: FUNCTIONAL, W/ 2"W X 1-1/2"P **BRICKMOULD FRAME** 

**VENTING AREA: 24 SQ IN** LOUVER HEIGHT: 2 3/4"

LOUVER QTY: 13

**FRONT** 

SIDE

EKENA MILLWORK 2300 WEST MAIN ST. CLARKSVILLE, TX 75426 TOLL FREE: 866-607-0453 WWW.EKENAMILLWORK.COM