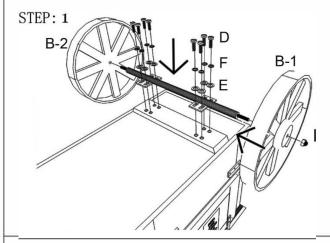

## **Assembly Instructions**

Thank you for purchasing this quality product. Be sure to check all packing material carefully for small parts that may have come loose inside the carton during shipment. (Note:Loosely thread all screws/bolts first.Once the item is assembled then completely tighten.)