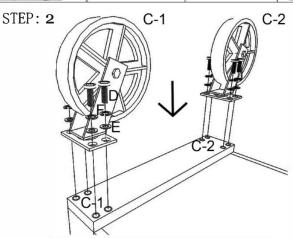

## **Assembly Instructions**

Thank you for purchasing this quality product. Be sure to check all packing material carefully for small parts that may have come loose inside the carton during shipment. (Note:Loosely thread all screws/bolts first.Once the item is assembled then completely tighten.)