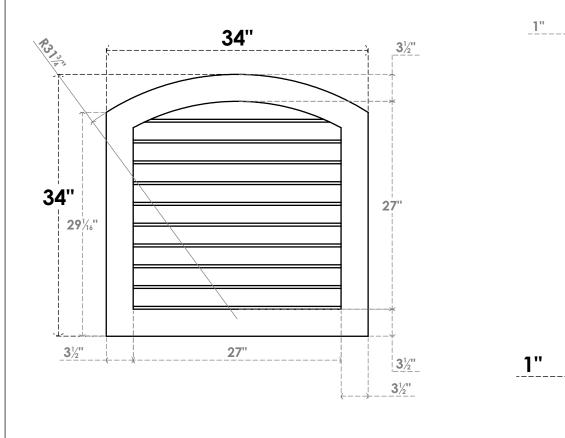

## GVPAR34X3401SN

34"W X 34"H ARCH TOP SURFACE MOUNT PVC GABLE VENT: NON-FUNCTIONAL, W/ 3-1/2"W X 1"P STANDARD FRAME

34"

## FRONT

## LOUVER HEIGHT: 2 3/4" LOUVER QTY: 10

**EKENA MILLWORK** 

NOTES 1. INSTALLATION TO BE COMPLETED IN ACCORDANCE WITH MANUFACTURER'S SPECIFICATIONS. 2. DRAWING MAY NOT BE TO SCALE

2. DRAWING MAT NOT BE TO SCALE
3. THIS DRAWING IS INTENDED FOR DESIGN AND PLANNING PURPOSES ONLY.
4. ALL INFORMATION CONTAINED HEREIN WAS CURRENT AT THE TIME OF DEVELOPMENT BUT MUST BE REVIEWED AND APPROVED BY THE PRODUCT MANUFACTURER TO BE CONSIDERED ACCURATE.
5. ARCHITECTURAL GRADE PVC PRODUCTS ARE MADE FROM EXPANDED CELLULAR PVC AND COME NATURALLY WHITE BUT MAY BE