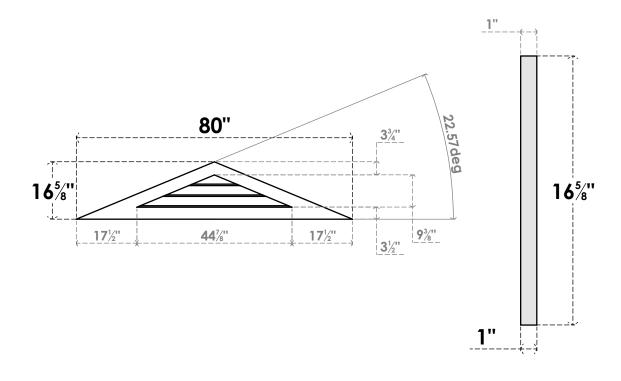

## GVPTR80X1701SN

80"W X 16-5/8"H TRIANGLE SURFACE MOUNT PVC GABLE VENT 5/12 PITCH: NON-FUNCTIONAL, W/ 3-1/2"W X 1"P STANDARD FRAME

**FRONT** 

SIDE

LOUVER HEIGHT: 3 1/8" LOUVER QTY: 3

1. INSTALLATION TO BE COMPLETED IN ACCORDANCE WITH MANUFACTURER'S SPECIFICATIONS. 2. DRAWING MAY NOT BE TO SCALE