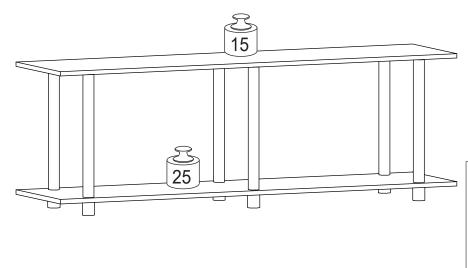

# Recommended Maximum Weight

### \*Unit in Pound(lbs.)

#### **WARNING:**

>This unit has been designed to support the maximum loads shown. Exceeding these load limits could cause sagging, instability, product collapse, and/or serious injury.

>DO NOT allow children to climb on unit.

> Put heavier items on lower shelves.