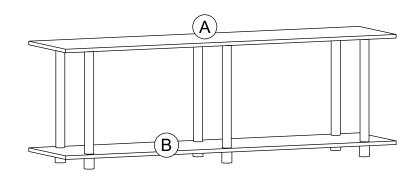

# Recommended Maximum Weight

#### **WARNING:**

>This unit has been designed to support the maximum loads shown. Exceeding these load limits could cause sagging, instability, product collapse, and/or serious injury.

>DO NOT allow children to climb on unit.

> Put heavier items on lower shelves.

## HARDWARE & PARTS LIST

| NO | HARDWARE LIST |  | QTY  |
|----|---------------|--|------|
| 1  | LONG POLE     |  | 6pcs |
| 2  | ROUND LEG     |  | 6pcs |

| NO | PART LIST    | QTY |
|----|--------------|-----|
| Α  | TOP PANEL    | 1pc |
| В  | BOTTOM PANEL | 1pc |