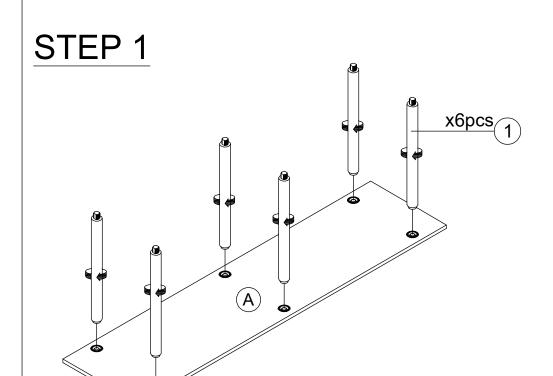

## HARDWARE & PARTS LIST

| NO | HARDWARE LIST |  | QTY  |
|----|---------------|--|------|
| 1  | LONG POLE     |  | 6pcs |
| 2  | ROUND LEG     |  | 6pcs |

| NO | PART LIST    | QTY |
|----|--------------|-----|
| Α  | TOP PANEL    | 1pc |
| В  | BOTTOM PANEL | 1pc |

### **USEFUL HINTS BEFORE YOU START:**

- 1. Read each step carefully before starting.
- 2. It is important that each step is performed in correct order to avoid difficulties.
- 3. Identify, sort and count the parts before assembly.
- 4. Assemble your furniture on packaging cardboard to prevent scratch or damage.
- 5. Clean the product with mild cleanser using soft damped cloth. Do not use harsh or abrasive cleanser.
- 6. Using uncompatible hardware might cause damage to product.

## ASSEMBLY INSTRUCTIONS

BEFORE YOU BEGIN, PLEASE READ ASSEMBLY INSTRUCTIONS CAREFULLY, FOLLOW THEM STEP BY STEP.

1