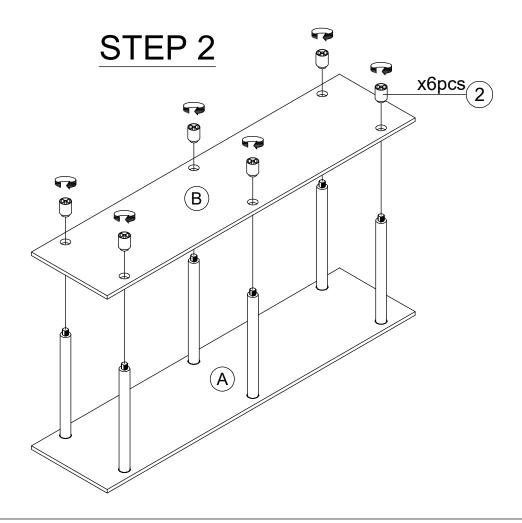

## HARDWARE & PARTS LIST

| NO | HARDWARE LIST |  | QTY  |
|----|---------------|--|------|
| 1  | LONG POLE     |  | 6pcs |
| 2  | ROUND LEG     |  | 6pcs |

| NO | PART LIST    | QTY |
|----|--------------|-----|
| Α  | TOP PANEL    | 1pc |
| В  | BOTTOM PANEL | 1pc |

### **USEFUL HINTS BEFORE YOU START:**

- 1. Read each step carefully before starting.
- 2. It is important that each step is performed in correct order to avoid difficulties.
- 3. Identify, sort and count the parts before assembly.
- 4. Assemble your furniture on packaging cardboard to prevent scratch or damage.
- 5. Clean the product with mild cleanser using soft damped cloth. Do not use harsh or abrasive cleanser.
- 6. Using uncompatible hardware might cause damage to product.

## ASSEMBLY INSTRUCTIONS

BEFORE YOU BEGIN, PLEASE READ ASSEMBLY INSTRUCTIONS CAREFULLY, FOLLOW THEM STEP BY STEP.

1