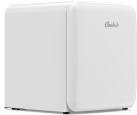

### **GENERAL INFO Curve 1.7 Compressor Fridge**

| Colors Available  | Black             | White             | Pink    |
|-------------------|-------------------|-------------------|---------|
| Model Name        | CBC1.7BK          | CBC1.7W           | CBC1.7P |
| Materials         | Galvanized steel, | ABS plastic, HIPS | plastic |
| Technology        | R600a Refrigeran  | it (Isobutane)    | 0.6 oz  |
| Country of Origin | Manufactured in 0 | China             |         |