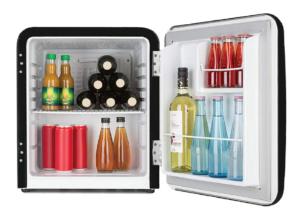

#### **DIMENSIONS** Height x Width x Depth

| Outside dimensions | 19.7 x 17.3x 19.6 in or 500 x 440 x 498 mm H x W x D |
|--------------------|------------------------------------------------------|
| Carton dimensions  | 23 x 22 x 24 in or 585 x 560 x 610 mm H x W x D      |
| Volume             | 1.7 Cubic Feet / 48L                                 |
| Weight             | 16 kg / 35.3 lbs                                     |
| Carton Weight      | 19 kg / 41.9 lbs                                     |
| Capacity in cans   | Up to 41 cans (12oz)                                 |

## **FEATURES**

- Robust, premium quality made with a one-piece metal cabinet
- Interior LED with manual temperature control
- Adjustable wire shelf and wire rack on door
- Solid door with embossed metallic logo
- Reversible door hinge that swings open 180°
- Freestanding with adjustable feet height