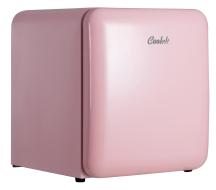

### **GENERAL INFO Curve 1.7 Compressor Fridge**

| Colors Available  | Black             | White             | Pink    |
|-------------------|-------------------|-------------------|---------|
| Model Name        | CBC1.7BK          | CBC1.7W           | CBC1.7P |
| Materials         | Galvanized steel, | ABS plastic, HIPS | plastic |
| Technology        | R600a Refrigeran  | it (Isobutane)    | 0.6 oz  |
| Country of Origin | Manufactured in 0 | China             |         |