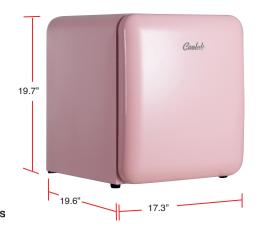

#### **DIMENSIONS** Height x Width x Depth

| Outside dimensions | 19.7 x 17.3x 19.6 in or 500 x 440 x 498 mm H x W x D |
|--------------------|------------------------------------------------------|
| Carton dimensions  | 23 x 22 x 24 in or 585 x 560 x 610 mm H x W x D      |
| Volume             | 1.7 Cubic Feet / 48L                                 |
| Weight             | 16 kg / 35.3 lbs                                     |
| Carton Weight      | 19 kg / 41.9 lbs                                     |
| Capacity in cans   | Up to 41 cans (12oz)                                 |