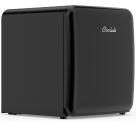

### **GENERAL INFO Curve 1.7 Compressor Fridge**

| Colors Available  | Black             | White             | Pink    |
|-------------------|-------------------|-------------------|---------|
| Model Name        | CBC1.7BK          | CBC1.7W           | CBC1.7P |
| Materials         | Galvanized steel, | ABS plastic, HIPS | plastic |
| Technology        | R600a Refrigeran  | it (Isobutane)    | 0.6 oz  |
| Country of Origin | Manufactured in 0 | China             |         |