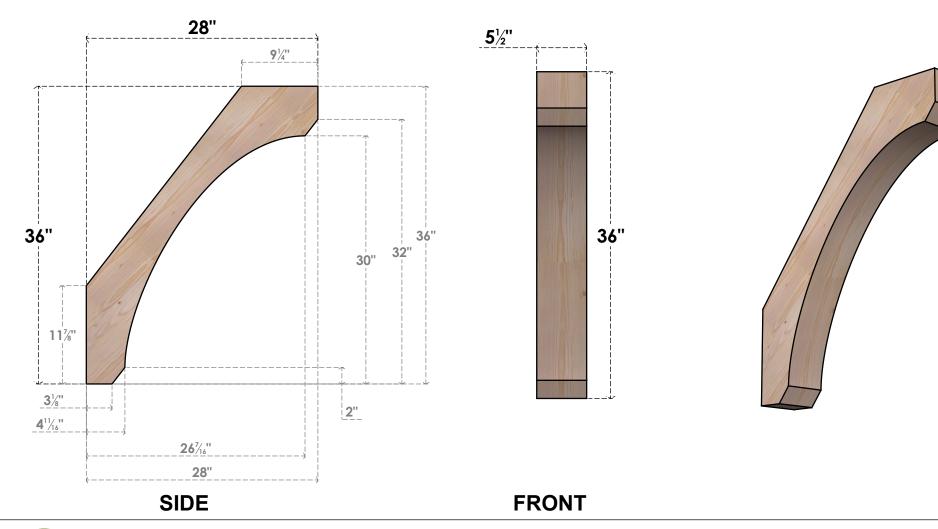

## BRC06X28X36LEC00SDF

5 1/2"W X 28"D X 36"H LEGACY SMOOTH BRACE, DOUGLAS FIR

EKENA MILLWORK 2300 WEST MAIN ST. CLARKSVILLE, TX 75426 TOLL FREE: 866-607-0453 WWW.EKENAMILLWORK.COM