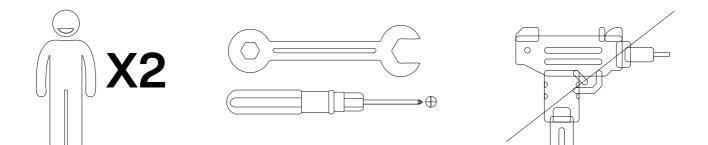

#### How to Get the Assembly Video

Note: If you can't nd the assembly video, please contact us.

We recommend using hand tools for assembly.

If an electric screwdriver is used, reduce power and torque to avoid damage to the product.