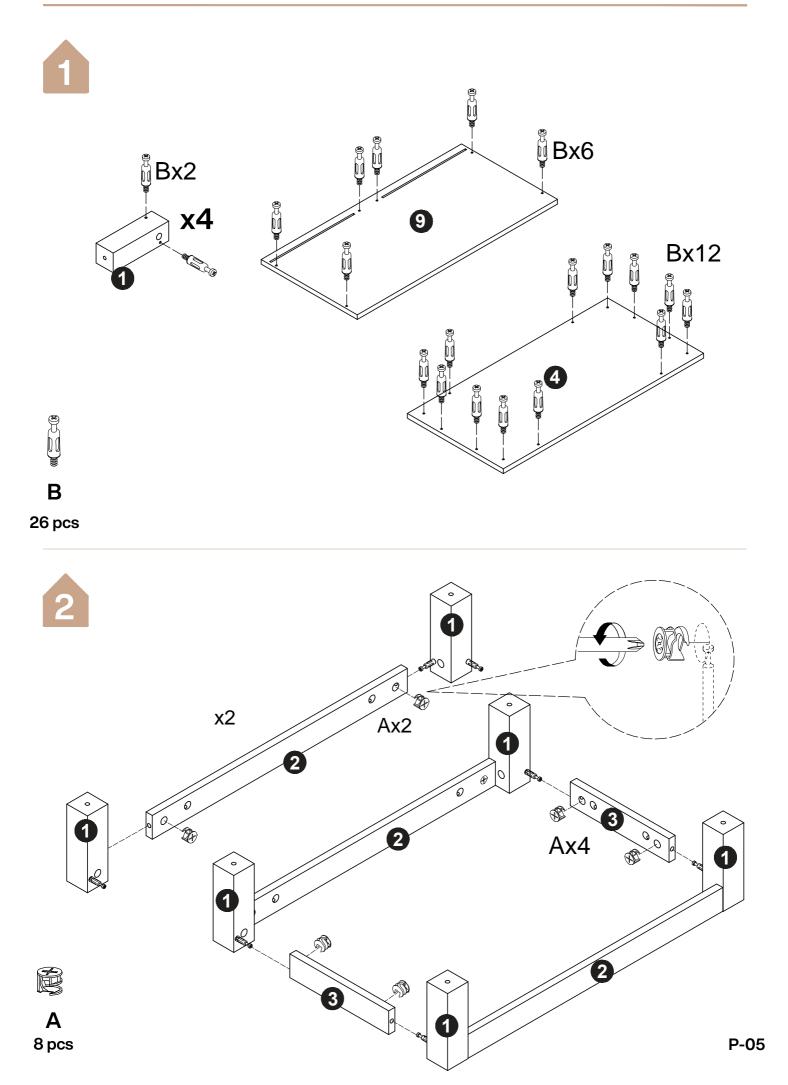

### **Parts List**

### Hardware List

| Ø15*10MM    | Ø6X28MM                                    | M4X18MM        | M6X18MM        | Ø5X15MM     | Ø3.5X14MM   |            |
|-------------|--------------------------------------------|----------------|----------------|-------------|-------------|------------|
| A<br>32 pcs | B<br>32 pcs                                | C1 C2<br>2 pcs | D<br>4 pcs     | E<br>16 pcs | F<br>32 pcs | G<br>4 pcs |
| 0           | Ø4X12MM<br>Ø4X12MM<br>Ø7X30MM<br>Ø3.5X30MM |                |                | M4          |             |            |
| H<br>8 pcs  | 1  2<br>  1pc 2pc                          |                | 4  5<br>oc 1pc | J<br>1pc    |             |            |