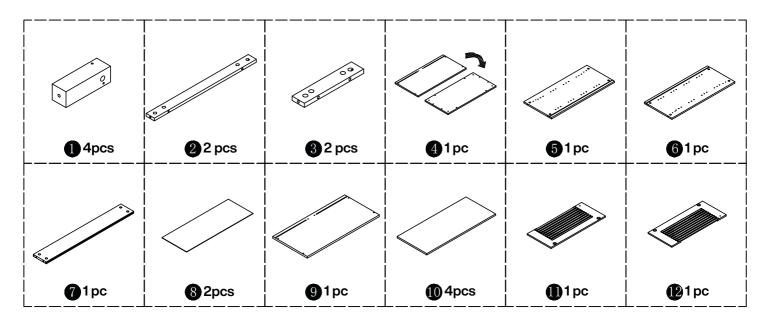

rything's there before starting assembly.
- 3. When assembling, put all parts on a soft, smooth surface like a carpet to avoid scratches.
- 4. Don't fully tighten screws until all parts are conrmed in place to avoid misalignment.

#### How to Get the Assembly Video



Note: If you can't nd the assembly video, please contact us.



We recommend using hand tools for assembly.

If an electric screwdriver is used, reduce power and torque to avoid damage to the product.



#### **Install the Anti-Tip Straps**

Using the anti-tip straps can reduce the risk of tipping over, but can not eliminate it.







Make sure all parts are included. Most board parts are labeled or stamped on the raw edge. Contact us for a free replacement if you encounter any damaged or missing parts.

### **Parts List**



### Hardware List

| Ø15*10MM    | Ø6X28MM                                    | M4X18MM        | M6X18MM        | Ø5X15MM     | Ø3.5X14MM   |            |
|-------------|--------------------------------------------|----------------|----------------|-------------|-------------|------------|
| A<br>32 pcs | B<br>32 pcs                                | C1 C2<br>2 pcs | D<br>4 pcs     | E<br>16 pcs | F<br>32 pcs | G<br>4 pcs |
| 0           | Ø4X12MM<br>Ø4X12MM<br>Ø7X30MM<br>Ø3.5X30MM |                |                | M4          |             |            |
| H<br>8 pcs  | 1  2<br>  1pc 2pc                          |                | 4  5<br>oc 1pc | J<br>1pc    |             |            |















B















8



P-08

٢





16 pcs













OK





## Thank you for your