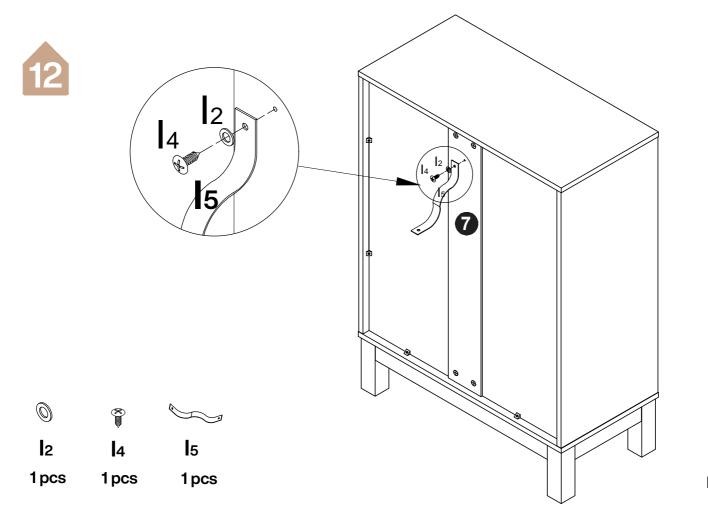

missing parts.

### **Parts List**



### Hardware List

| Ø15*10MM    | Ø6X28MM                                    | M4X18MM        | M6X18MM        | Ø5X15MM     | Ø3.5X14MM   |            |
|-------------|--------------------------------------------|----------------|----------------|-------------|-------------|------------|
| A<br>32 pcs | B<br>32 pcs                                | C1 C2<br>2 pcs | D<br>4 pcs     | E<br>16 pcs | F<br>32 pcs | G<br>4 pcs |
| 0           | Ø4X12MM<br>Ø4X12MM<br>Ø7X30MM<br>Ø3.5X30MM |                |                | M4          |             |            |
| H<br>8 pcs  | 1  2<br>  1pc 2pc                          |                | 4  5<br>oc 1pc | J<br>1pc    |             |            |















B















8



P-08

٢





16 pcs













OK





## Thank you for your support!



#### Contact our customer service team 1-424-220-6888 support@tribesigns.com Contact us anytime except www.tribesigns.com 12:00 AMto 8:00 AMEST. **Follow Tribesigns** Facebook Instagram Pinterest Twitter YouTube TikTok WhatsApp