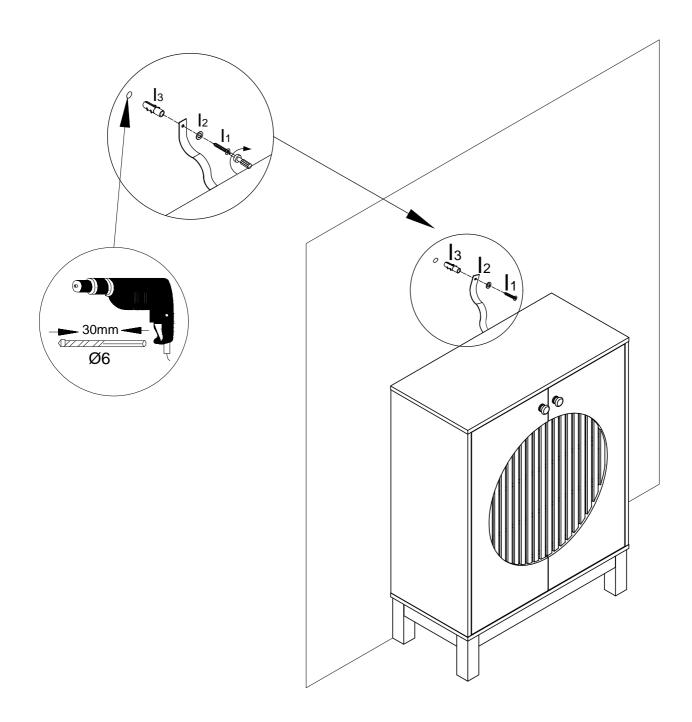

#### **Install the Anti-Tip Straps**

Using the anti-tip straps can reduce the risk of tipping over, but can not eliminate it.

Make sure all parts are included. Most board parts are labeled or stamped on the raw edge. Contact us for a free replacement if you encounter any damaged or missing parts.