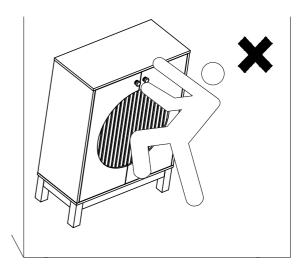

#### Warm Tips

- 1. Carefully read these instructions and keep them for future reference.
- 2. Check the parts list and conrm everything's there before starting assembly.
- 3. When assembling, put all parts on a soft, smooth surface like a carpet to avoid scratches.
- 4. Don't fully tighten screws until all parts are conrmed in place to avoid misalignment.