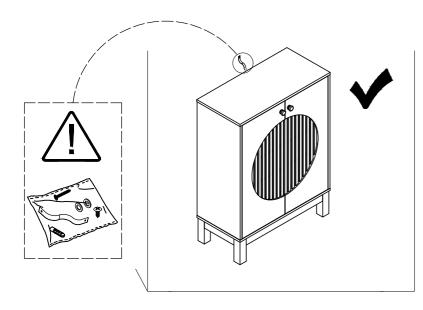

#### **Install the Anti-Tip Straps**

Using the anti-tip straps can reduce the risk of tipping over, but can not eliminate it.

Make sure all parts are included. Most board parts are labeled or stamped on the raw edge. Contact us for a free replacement if you encounter any damaged or missing parts.