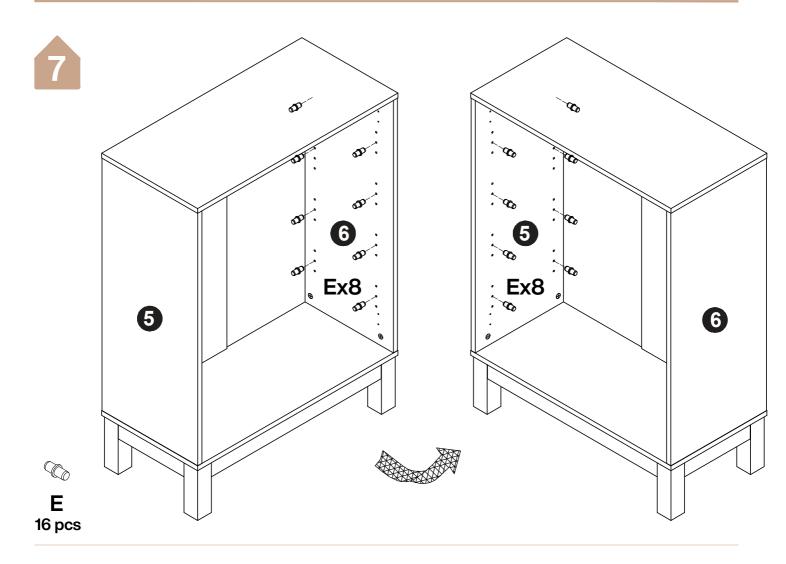

### Hardware List

| Ø15*10MM    | Ø6X28MM                                    | M4X18MM        | M6X18MM        | Ø5X15MM     | Ø3.5X14MM   |            |
|-------------|--------------------------------------------|----------------|----------------|-------------|-------------|------------|
| A<br>32 pcs | B<br>32 pcs                                | C1 C2<br>2 pcs | D<br>4 pcs     | E<br>16 pcs | F<br>32 pcs | G<br>4 pcs |
| 0           | Ø4X12MM<br>Ø4X12MM<br>Ø7X30MM<br>Ø3.5X30MM |                |                | M4          |             |            |
| H<br>8 pcs  | 1  2<br>  1pc 2pc                          |                | 4  5<br>oc 1pc | J<br>1pc    |             |            |