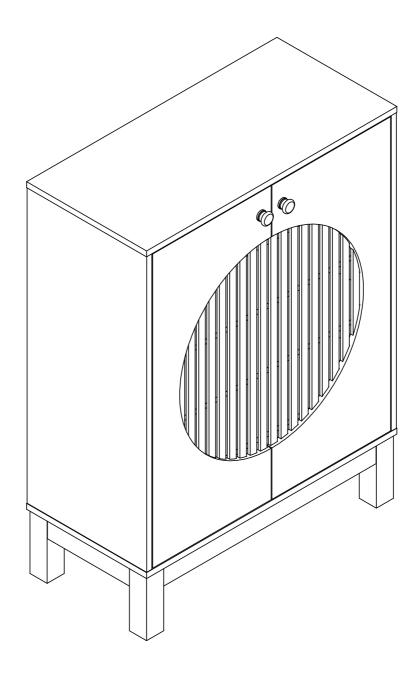

## **Assembly Instructions**

Shoe Cabinet

Model No. HOGA-JW0798

www.tribesigns.com