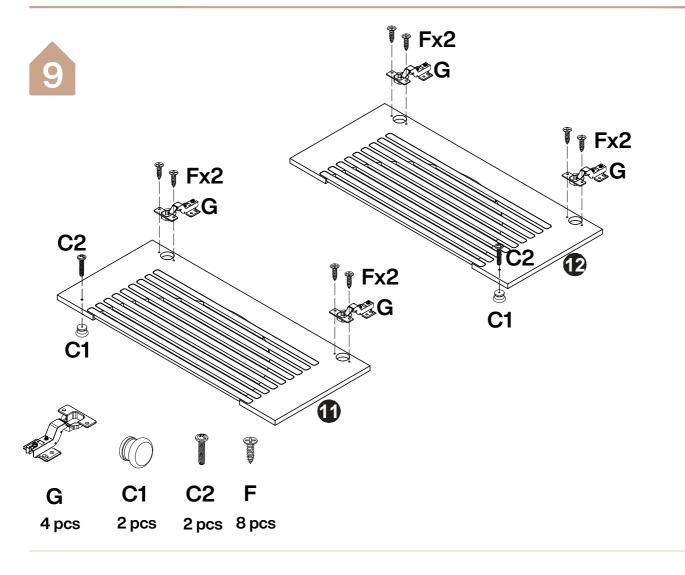

r any damaged or missing parts.

### **Parts List**



### Hardware List

| Ø15*10MM    | Ø6X28MM                                    | M4X18MM        | M6X18MM        | Ø5X15MM     | Ø3.5X14MM   |            |
|-------------|--------------------------------------------|----------------|----------------|-------------|-------------|------------|
| A<br>32 pcs | B<br>32 pcs                                | C1 C2<br>2 pcs | D<br>4 pcs     | E<br>16 pcs | F<br>32 pcs | G<br>4 pcs |
| 0           | Ø4X12MM<br>Ø4X12MM<br>Ø7X30MM<br>Ø3.5X30MM |                |                | M4          |             |            |
| H<br>8 pcs  | 1  2<br>  1pc 2pc                          |                | 4  5<br>oc 1pc | J<br>1pc    |             |            |















B















8



P-08

٢





16 pcs













OK





## Thank you for your support!



#### Contact our customer service team 1-424-220-6888 support@tribesigns.com Contact us anytime except www.tribesigns.com 12:00 AMto 8:00 AMEST. **Follow Tribesigns** Facebook Instagram Pinterest Twitter YouTube TikTok WhatsApp