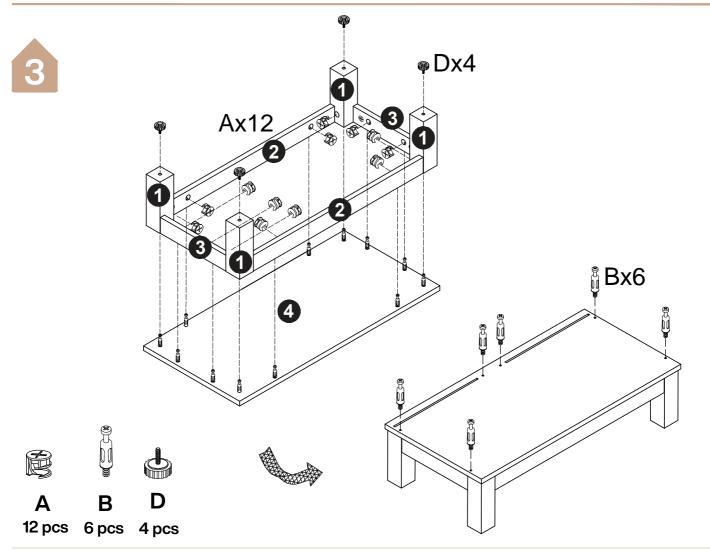

### **Parts List**

### Hardware List

| Ø15*10MM    | Ø6X28MM                                    | M4X18MM        | M6X18MM        | Ø5X15MM     | Ø3.5X14MM   |            |
|-------------|--------------------------------------------|----------------|----------------|-------------|-------------|------------|
| A<br>32 pcs | B<br>32 pcs                                | C1 C2<br>2 pcs | D<br>4 pcs     | E<br>16 pcs | F<br>32 pcs | G<br>4 pcs |
| 0           | Ø4X12MM<br>Ø4X12MM<br>Ø7X30MM<br>Ø3.5X30MM |                |                | M4          |             |            |
| H<br>8 pcs  | 1  2<br>  1pc 2pc                          |                | 4  5<br>oc 1pc | J<br>1pc    |             |            |