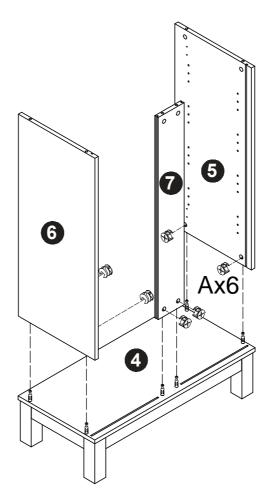

### **Parts List**

### Hardware List

| Ø15*10MM    | Ø6X28MM                                    | M4X18MM        | M6X18MM        | Ø5X15MM     | Ø3.5X14MM   |            |
|-------------|--------------------------------------------|----------------|----------------|-------------|-------------|------------|
| A<br>32 pcs | B<br>32 pcs                                | C1 C2<br>2 pcs | D<br>4 pcs     | E<br>16 pcs | F<br>32 pcs | G<br>4 pcs |
| 0           | Ø4X12MM<br>Ø4X12MM<br>Ø7X30MM<br>Ø3.5X30MM |                |                | M4          |             |            |
| H<br>8 pcs  | 1  2<br>  1pc 2pc                          |                | 4  5<br>oc 1pc | J<br>1pc    |             |            |