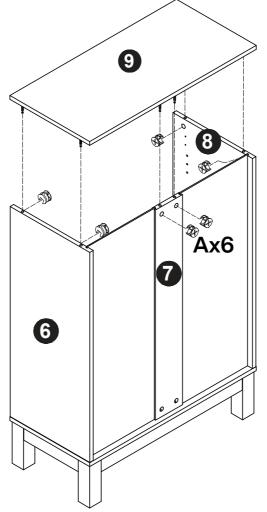

### Hardware List

| Ø15*10MM    | Ø6X28MM                                    | M4X18MM        | M6X18MM        | Ø5X15MM     | Ø3.5X14MM   |            |
|-------------|--------------------------------------------|----------------|----------------|-------------|-------------|------------|
| A<br>32 pcs | B<br>32 pcs                                | C1 C2<br>2 pcs | D<br>4 pcs     | E<br>16 pcs | F<br>32 pcs | G<br>4 pcs |
| 0           | Ø4X12MM<br>Ø4X12MM<br>Ø7X30MM<br>Ø3.5X30MM |                |                | M4          |             |            |
| H<br>8 pcs  | 1  2<br>  1pc 2pc                          |                | 4  5<br>oc 1pc | J<br>1pc    |             |            |