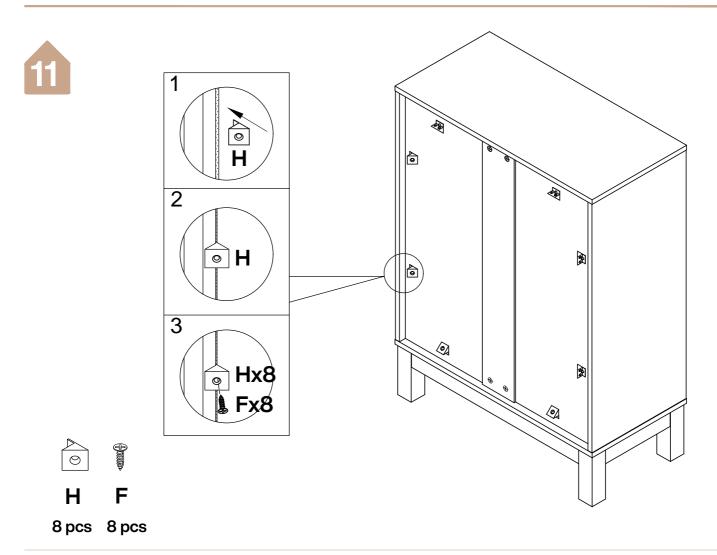

#### **Install the Anti-Tip Straps**

Using the anti-tip straps can reduce the risk of tipping over, but can not eliminate it.

Make sure all parts are included. Most board parts are labeled or stamped on the raw edge. Contact us for a free replacement if you encounter any damaged or missing parts.