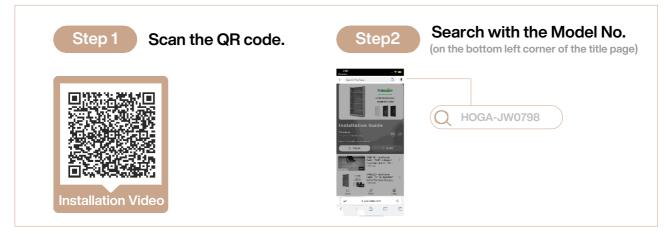

#### How to Get the Assembly Video

Note: If you can't nd the assembly video, please contact us.

We recommend using hand tools for assembly.

If an electric screwdriver is used, reduce power and torque to avoid damage to the product.