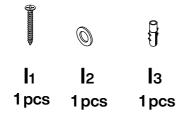

#### **Install the Anti-Tip Straps**

Using the anti-tip straps can reduce the risk of tipping over, but can not eliminate it.

Make sure all parts are included. Most board parts are labeled or stamped on the raw edge. Contact us for a free replacement if you encounter any damaged or missing parts.