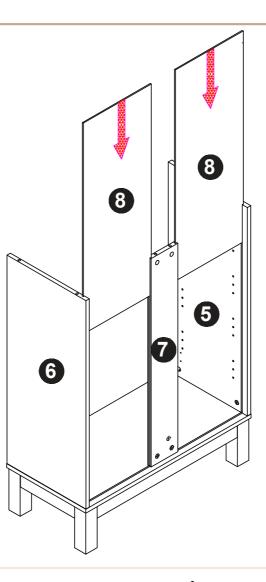

#### **Install the Anti-Tip Straps**

Using the anti-tip straps can reduce the risk of tipping over, but can not eliminate it.

Make sure all parts are included. Most board parts are labeled or stamped on the raw edge. Contact us for a free replacement if you encounter any damaged or missing parts.

### **Parts List**

### Hardware List

| Ø15*10MM    | Ø6X28MM                                    | M4X18MM        | M6X18MM        | Ø5X15MM     | Ø3.5X14MM   |            |
|-------------|--------------------------------------------|----------------|----------------|-------------|-------------|------------|
| A<br>32 pcs | B<br>32 pcs                                | C1 C2<br>2 pcs | D<br>4 pcs     | E<br>16 pcs | F<br>32 pcs | G<br>4 pcs |
| 0           | Ø4X12MM<br>Ø4X12MM<br>Ø7X30MM<br>Ø3.5X30MM |                |                | M4          |             |            |
| H<br>8 pcs  | 1  2<br>  1pc 2pc                          |                | 4  5<br>oc 1pc | J<br>1pc    |             |            |