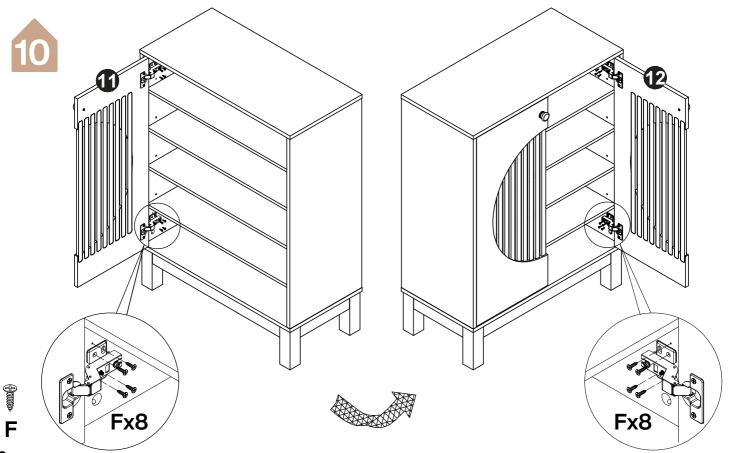

any damaged or missing parts.

### **Parts List**



### Hardware List

| Ø15*10MM    | Ø6X28MM                                    | M4X18MM        | M6X18MM        | Ø5X15MM     | Ø3.5X14MM   |            |
|-------------|--------------------------------------------|----------------|----------------|-------------|-------------|------------|
| A<br>32 pcs | B<br>32 pcs                                | C1 C2<br>2 pcs | D<br>4 pcs     | E<br>16 pcs | F<br>32 pcs | G<br>4 pcs |
| 0           | Ø4X12MM<br>Ø4X12MM<br>Ø7X30MM<br>Ø3.5X30MM |                |                | M4          |             |            |
| H<br>8 pcs  | 1  2<br>  1pc 2pc                          |                | 4  5<br>oc 1pc | J<br>1pc    |             |            |















B















8



P-08

٢





16 pcs













OK





## Thank you for your support!



#### Contact our customer service team 1-424-220-6888 support@tribesigns.com Contact us anytime except www.tribesigns.com 12:00 AMto 8:00 AMEST. **Follow Tribesigns** Facebook Instagram Pinterest Twitter YouTube TikTok WhatsApp