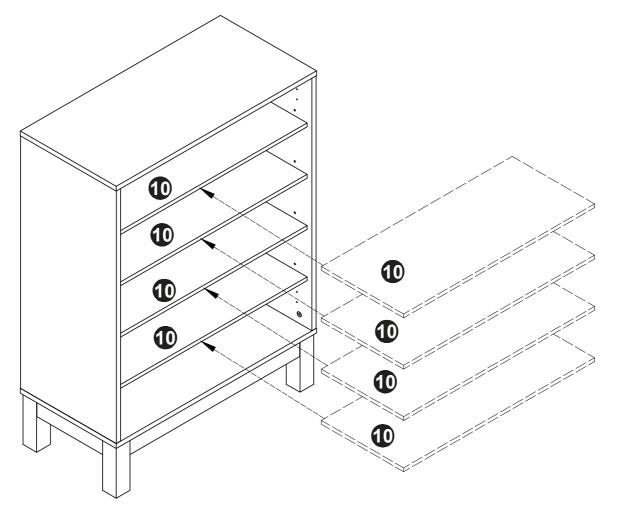

ou encounter any damaged or missing parts.

### **Parts List**



### Hardware List

| Ø15*10MM    | Ø6X28MM                                    | M4X18MM        | M6X18MM        | Ø5X15MM     | Ø3.5X14MM   |            |
|-------------|--------------------------------------------|----------------|----------------|-------------|-------------|------------|
| A<br>32 pcs | B<br>32 pcs                                | C1 C2<br>2 pcs | D<br>4 pcs     | E<br>16 pcs | F<br>32 pcs | G<br>4 pcs |
| 0           | Ø4X12MM<br>Ø4X12MM<br>Ø7X30MM<br>Ø3.5X30MM |                |                | M4          |             |            |
| H<br>8 pcs  | 1  2<br>  1pc 2pc                          |                | 4  5<br>oc 1pc | J<br>1pc    |             |            |















B















8



P-08

٢





16 pcs













OK





## Thank you for your support!



#### Contact our customer service team 1-424-220-6888 support@tribesigns.com Contact us anytime except www.tribesigns.com 12:00 AMto 8:00 AMEST. **Follow Tribesigns** Facebook Instagram Pinterest Twitter YouTube TikTok WhatsApp