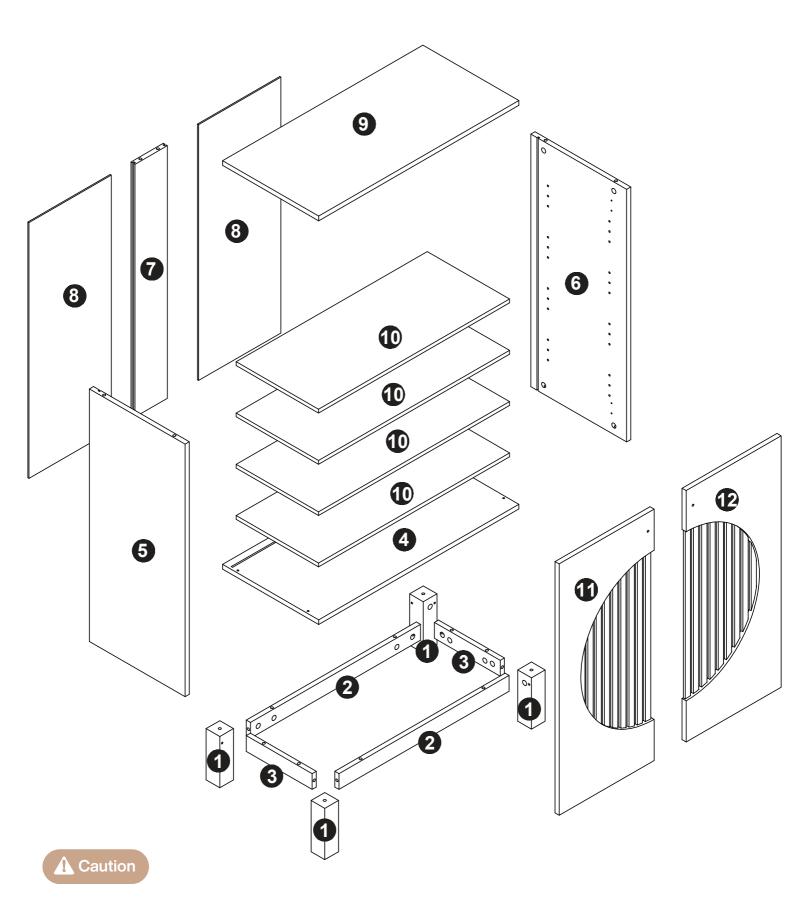

packaging and the product, then contact us as soon as possible.

#### Warm Tips

- 1. Carefully read these instructions and keep them for future reference.
- 2. Check the parts list and conrm everything's there before starting assembly.
- 3. When assembling, put all parts on a soft, smooth surface like a carpet to avoid scratches.
- 4. Don't fully tighten screws until all parts are conrmed in place to avoid misalignment.

#### How to Get the Assembly Video



Note: If you can't nd the assembly video, please contact us.



We recommend using hand tools for assembly.

If an electric screwdriver is used, reduce power and torque to avoid damage to the product.



#### **Install the Anti-Tip Straps**

Using the anti-tip straps can reduce the risk of tipping over, but can not eliminate it.







Make sure all parts are included. Most board parts are labeled or stamped on the raw edge. Contact us for a free replacement if you encounter any damaged or missing parts.

### **Parts List**



### Hardware List

| Ø15*10MM    | Ø6X28MM                                    | M4X18MM        | M6X18MM        | Ø5X15MM     | Ø3.5X14MM   |            |
|-------------|--------------------------------------------|----------------|----------------|-------------|-------------|------------|
| A<br>32 pcs | B<br>32 pcs                                | C1 C2<br>2 pcs | D<br>4 pcs     | E<br>16 pcs | F<br>32 pcs | G<br>4 pcs |
| 0           | Ø4X12MM<br>Ø4X12MM<br>Ø7X30MM<br>Ø3.5X30MM |                |                | M4          |             |            |
| H<br>8 pcs  | 1  2<br>  1pc 2pc