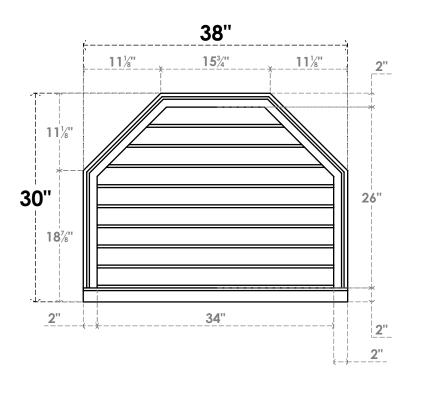

## GVPOT38X3003SN

38"W X 30"H OCTAGONAL TOP SURFACE MOUNT PVC GABLE VENT: NON-FUNCTIONAL, W/ 2"W X 2"P BRICKMOULD SILL FRAME

**FRONT** 

SIDE

LOUVER HEIGHT: 2 7/8"

LOUVER QTY: 9

EKENA MILLWORK 2300 WEST MAIN ST. CLARKSVILLE, TX 75426 TOLL FREE: 866-607-0453 WWW.EKENAMILLWORK.COM