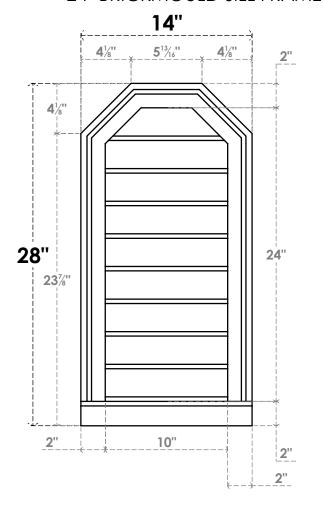

## GVPOT14X2803SN

14"W X 28"H OCTAGONAL TOP SURFACE MOUNT PVC GABLE VENT: NON-FUNCTIONAL, W/ 2"W X 2"P BRICKMOULD SILL FRAME

LOUVER HEIGHT: 2 5/8"

LOUVER QTY: 9

**FRONT** 

**NOTES** 

SIDE

EKENA MILLWORK 2300 WEST MAIN ST. CLARKSVILLE, TX 75426 TOLL FREE: 866-607-0453 WWW.EKENAMILLWORK.COM