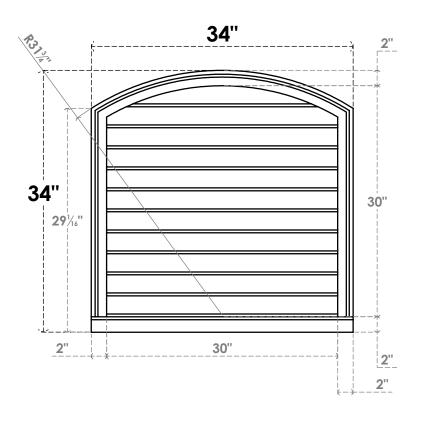

## GVPAR34X3403SN

34"W X 34"H ARCH TOP SURFACE MOUNT PVC GABLE VENT: NON-FUNCTIONAL, W/ 2"W X 2"P **BRICKMOULD SILL FRAME** 

**FRONT** 

SIDE

LOUVER HEIGHT: 2 3/4"

LOUVER QTY: 11

**EKENA MILLWORK** 2300 WEST MAIN ST. CLARKSVILLE, TX 75426 TOLL FREE: 866-607-0453 WWW.EKENAMILLWORK.COM