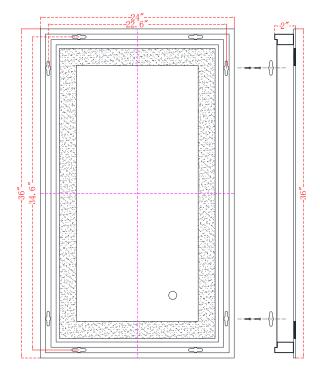

## **SPECIFICATIONS:**

- Mirror Size: W24" X H36"
- Lamp power: 74W;
- Lumens: 630lm
- CRI  $\geq 0.9$ ;
- CCT: 4200K, 6400K, 3000K
- -Watts per color temperature: 37W+18.5W+18.5W
- Dimming LED
- Electronic Driver: Input 110-120V, output DC 12V
- Defogger
- Luminaire Disconnect
- Changeable LED light strip
- Primary Material: SPCC+GLASS
- UL Approved

## **INSTALLATION:**

- 1. Mount the chassis on the wall, the chassis can be horizontal and vertical hanging.
- 2. Install lamps
- 3. Wiring
- 4. Powder connection
- 5. Hang mirror on chassis

Size: W24" X H36"