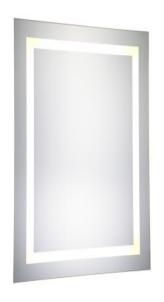

## PRODUCT DESCRIPTION

IP44 Rated LED Backlit Bathroom Wall Mirror, Highy polished silver mirror with 4 panel lights. Epoxy powder coated mild steel back box. LED Mirror Light is designed to provide 40, 000 hours of life.

## **SPECIFICATIONS:**

- Mirror Size: W24" X H36"
- Lamp power: 74W;
- Lumens: 630lm
- CRI  $\geq 0.9$ ;
- CCT: 4200K, 6400K, 3000K
- -Watts per color temperature: 37W+18.5W+18.5W
- Dimming LED
- Electronic Driver: Input 110-120V, output DC 12V
- Defogger
- Luminaire Disconnect
- Changeable LED light strip
- Primary Material: SPCC+GLASS
- UL Approved