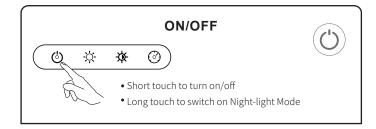

### Reading Mode & Delay-off Function

- ① Short touch to switch on/off Reading Mode (Color Temperature:4000K, 100% Brightness)
- ② First long touching for 10mins delay-off (indicator light will flash quickly, the lamp will flash once) Second long touching for 40mins delay-off (indicator light will flash slowly, the lamp will flash twice) Third long touching, to switch off delay-off function (indicator light will not flash, the lamp will flash three times)