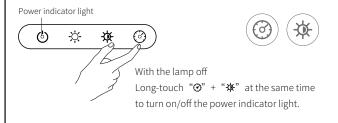

# **LED Clamp Desk Lamp**



### **Enable or Close gesture recognition**

- The default settings is off (Indicator light is off)
   Enable or Close gesture recognition function
- with the desk lamp off:
  Long-touch the "Delay-off" button almost 3s,

Long-touch the "Delay-off" button almost 3s, white indicator light will turn on, the sensor will switch on. Long-touch again to switch off.



# Adjust Color Temperature Life-span: 6000-50000h Color Temperature: 3000K ± 10%-5500K ± 10% Lumen: 600 lumen ± 5% Power Supply Input: AC100V-240V 50/60 Hz Output: DC 24V 0.5A Power 12W Max Power Connecto Straight Plug



### Turn on/off Power Indicator Light



### **Adjust Brightness**





- Short touch to switch 5 levels of brightness
- Long touch to adjust brightness in Step-less Dimming Mode

### **Adjust Color Temperature**





- Short touch to switch 5 levels of color temperature
- Long touch to adjust color temperature in Step-less Mode

### Reading Mode & Delay-off Function



- ① Short touch to switch on/off Reading Mode (Color Temperature:4000K, 100% Brightness)
- ② First long touching for 10mins delay-off (indicator light will flash quickly, the lamp will flash once) Second long touching for 40mins delay-off (indicator light will flash slowly, the lamp will flash twice) Third long touching, to switch off delay-off function (indicator light will not flash, the lamp will flash three times)



## M

### **Attentions**

- **★** Do not