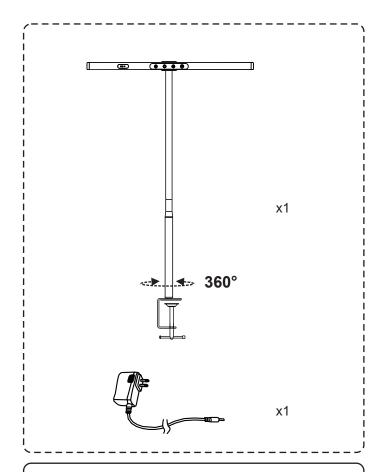

# **LED Clamp Desk Lamp**



### **Enable or Close gesture recognition**

- The default settings is off (Indicator light is off)
   Enable or Close gesture recognition function
- with the desk lamp off:
  Long-touch the "Delay-off" button almost 3s,

Long-touch the "Delay-off" button almost 3s, white indicator light will turn on, the sensor will switch on. Long-touch again to switch off.



# Adjust Color Temperature Life-span: 6000-50000h Color Temperature: 3000K ± 10%-5500K ± 10% Lumen: 600 lumen ± 5% Power Supply Input: AC100V-240V 50/60 Hz Output: DC 24V 0.5A Power 12W Max Power Connecto Straight Plug



### Turn on/off Power Indicator Light



### **Adjust Brightness**





- Short touch to switch 5 levels of brightness
- Long touch to adjust brightness in Step-less Dimming Mode

### **Adjust Color Temperature*