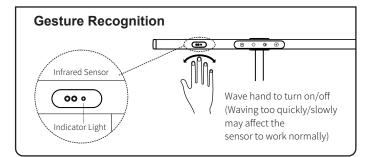

### **Enable or Close gesture recognition**

- The default settings is off (Indicator light is off)
   Enable or Close gesture recognition function
- with the desk lamp off:
  Long-touch the "Delay-off" button almost 3s,

Long-touch the "Delay-off" button almost 3s, white indicator light will turn on, the sensor will switch on. Long-touch again to switch off.