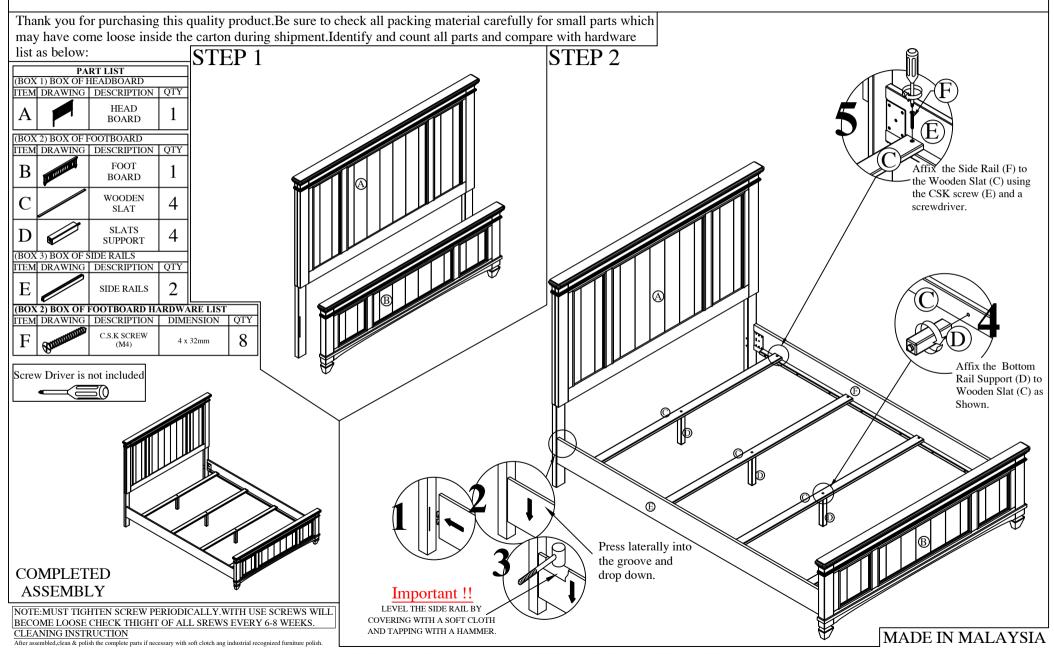

## Assembly Instructions

Thank you for purchasing this quality product. Be sure to check all packing material carefully for small parts which may have come loose inside the carton during shipment. Identify and count all parts and compare with hardware CTFD 1

| list as ociow.           |            |               |     |  |  |  |  |
|--------------------------|------------|---------------|-----|--|--|--|--|
| (BOX 1) BOX OF HEADBOARD |            |               |     |  |  |  |  |
| ITEM                     | DRAWING    | DESCRIPTION   | QTY |  |  |  |  |
| A                        |            | HEAD<br>BOARD | 1   |  |  |  |  |
| _                        | <i>A</i> . | IID LEC       |     |  |  |  |  |

| (BOX        | 1) BOX OF H | SIEP                 |     |  |
|-------------|-------------|----------------------|-----|--|
| <b>ITEM</b> | DRAWING     | DESCRIPTION          | QTY |  |
| A           |             | HEAD<br>BOARD        | 1   |  |
| В           |             | HB LEG<br>POST (L/R) | 2   |  |

| (BOX 1) BOX OF HEADBOARD (HARDWARE LIST) |         |                          |                  |     |  |  |  |
|------------------------------------------|---------|--------------------------|------------------|-----|--|--|--|
| ITEM                                     | DRAWING | DESCRIPTION              | DIMENSION        | QTY |  |  |  |
| C                                        |         | JCBB (M8)<br>WITH WASHER | 8 x 35MM (Nylok) | 4   |  |  |  |
| D                                        |         | ALLEN KEY M5             | 5 x 35 x120MM    | 1   |  |  |  |

Step 1 :Attach and tighten the Leg Post (L/R) (B) to the Head Board (A).Insert JCBB (M8) With Washer (C&D) to affix.

NOTE:MUST TIGHTEN SCREW PERIODICALLY.WITH USE SCREWS WILL

THE HARDWARE IS LOCATED IN THE PACKING ITEMS

MADE IN MALAYSIA